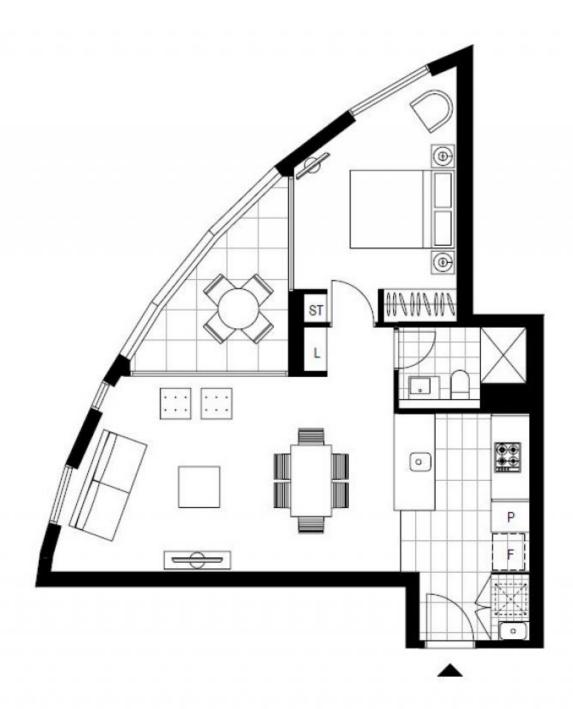

## **DEPOSIT TAKEN - LEASED PRIOR TO SETTLEMENT!**

This Level 13, 61sqm 1-Bedroom Apartment features;

- Large bedroom with floor to ceiling built-in wardrobe
- Open plan living and dining area flowing onto balcony
- Modern kitchen with stone benchtops and built-in appliances
- West facing balcony with sweeping views of the city skyline
- Internal laundry with dryer included
- Sleek bathroom with plenty of storage
- Secure basement storage cage included
- Ducted A/C, video intercom and NBN connectivity
- Close to Woolworths, 'The Social Corner' and Green Square Train Station.

## **DEPOSIT TAKEN**

Contact: Georgia Glynn

02 8588 8888 0481 388 777 Carmen Whiteley 02 8588 8888

0497 555 519

Type: Apartment
Date Available: 09/06/2018
Bond: \$2520

https://www.resbymirvac.com

Plans shown are only indicative of layout. Dimensions are approximate.