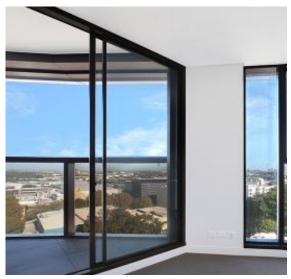

## **DEPOSIT TAKEN - LEASED PRIOR TO SETTLEMENT!**

This Level 13, 61sqm 1-Bedroom Apartment features;

- Large bedroom with floor to ceiling built-in wardrobe
- Open plan living and dining area flowing onto balcony
- Modern kitchen with stone benchtops and built-in appliances
- West facing balcony with sweeping views of the city skyline
- Internal laundry with dryer included
- Sleek bathroom with plenty of storage
- Secure basement storage cage included
- Ducted A/C, video intercom and NBN connectivity
- Close to Woolworths, 'The Social Corner' and Green Square Train Station.