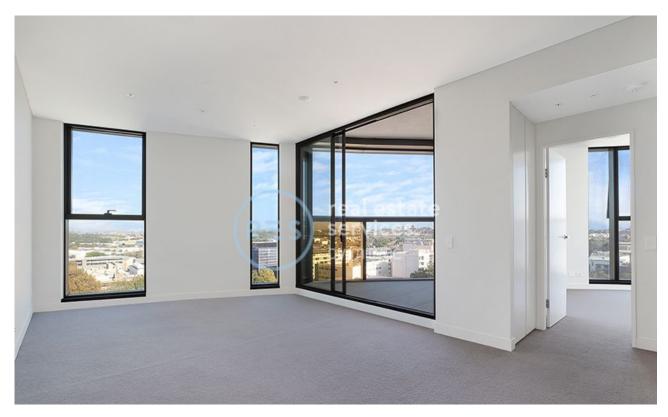

## **DEPOSIT TAKEN - LEASED PRIOR TO SETTLEMENT!**

This Level 13, 61sqm 1-Bedroom Apartment features;

- Large bedroom with floor to ceiling built-in wardrobe
- Open plan living and dining area flowing onto balcony
- Modern kitchen with stone benchtops and built-in appliances
- West facing balcony with sweeping views of the city skyline
- Internal laundry with dryer included
- Sleek bathroom with plenty of storage
- Secure basement storage cage included
- Ducted A/C, video intercom and NBN connectivity
- Close to Woolworths, 'The Social Corner' and Green Square Train Station.