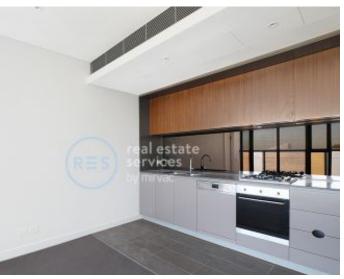

## **DEPOSIT TAKEN - LEASED PRIOR TO SETTLEMENT!**

This Level 13, 61sqm 1-Bedroom Apartment features;

- Large bedroom with floor to ceiling built-in wardrobe
- Open plan living and dining area flowing onto balcony
- Modern kitchen with stone benchtops and built-in appliances
- West facing balcony with sweeping views of the city skyline
- Internal laundry with dryer included
- Sleek bathroom with plenty of storage
- Secure basement storage cage included
- Ducted A/C, video intercom and NBN connectivity
- Close to Woolworths, 'The Social Corner' and Green Square Train Station.