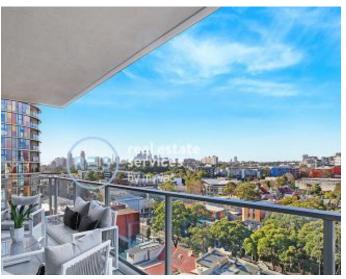

## Ideal Sydney lifestyle

airport

Cityscape views and an enviable address deliver the ultimate Sydney lifestyle in this suave apartment. Floor-to-ceiling windows showcase the CBD outlook and a generous living area highlights the fluid layout. Cafes, shops and Woolworths are at your feet with Green Square station bringing the city and Sydney airport within minutes of your door.

• Mirvac build assures well considered design and lifestyle • Light-filled living zone and balcony with neighbourhood views • Caesarstone kitchen with Miele appliances and bar seating • Walk-in wardobe, ensuite and balcony access for master bedroom • Bath tub in main bathroom, compact laundry, linen cupboard • Secure storage cage and car space, NBN connected, gas hot water • Central to flourishing retail precinct, library and 4km to Sydney