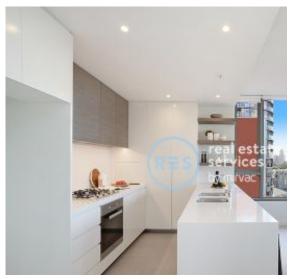

• Mirvac build assures well considered design and lifestyle • Light-filled living zone and balcony with neighbourhood views • Caesarstone kitchen with Miele appliances and bar seating • Walk-in wardobe, ensuite and balcony access for master bedroom • Bath tub in main bathroom, compact laundry, linen cupboard • Secure storage cage and car space, NBN connected, gas hot water • Central to flourishing retail precinct, library and 4km to Sydney