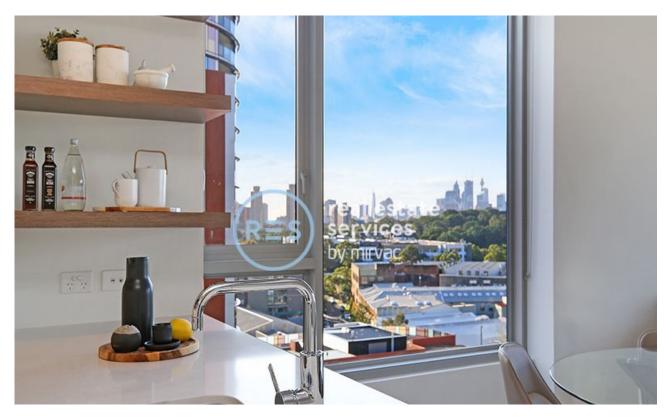

## Ideal Sydney lifestyle

airport

Cityscape views and an enviable address deliver the ultimate Sydney lifestyle in this suave apartment. Floor-to-ceiling windows showcase the CBD outlook and a generous living area highlights the fluid layout. Cafes, shops and Woolworths are at your feet with Green Square station bringing the city and Sydney airport within minutes of your door.

• Mirvac build assures well considered design and lifestyle • Light-filled living zone and balcony with neighbourhood views • Caesarstone kitchen with Miele appliances and bar seating • Walk-in wardobe, ensuite and balcony access for master bedroom • Bath tub in main bathroom, compact laundry, linen cupboard • Secure storage cage and car space, NBN connected, gas hot water • Central to flourishing retail precinct, library and 4km to Sydney