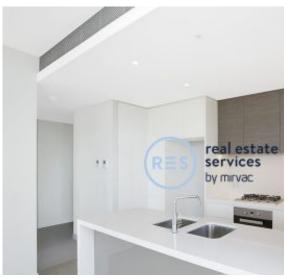

## Sunlit 2-Bedroom Apartment with Parking in Zetland

This 84sqm Apartment features:

- Sizable bedrooms with generous built-in wardrobes
- Open-plan living and dining area with built-in TV unit
- Contemporary kitchen with stone benchtops and Smeg appliances
- Sleek bathrooms with plenty of storage
- Sunny balcony off living space
- Internal laundry with dryer included
- Secure car space and storage cage included
- Ducted A/C, video intercom and NBN connectivity
- 300m to Woolworths, The Social Corner and Green Square Train Station (10mins to the City)