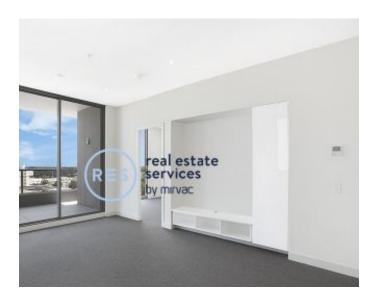

## Sunlit 2-Bedroom Apartment with Parking in Zetland

This 84sqm Apartment features:

- Sizable bedrooms with generous built-in wardrobes
- Open-plan living and dining area with built-in TV unit
- Contemporary kitchen with stone benchtops and Smeg appliances
- Sleek bathrooms with plenty of storage
- Sunny balcony off living space
- Internal laundry with dryer included
- Secure car space and storage cage included
- Ducted A/C, video intercom and NBN connectivity
- 300m to Woolworths, The Social Corner and Green Square Train Station (10mins to the City)