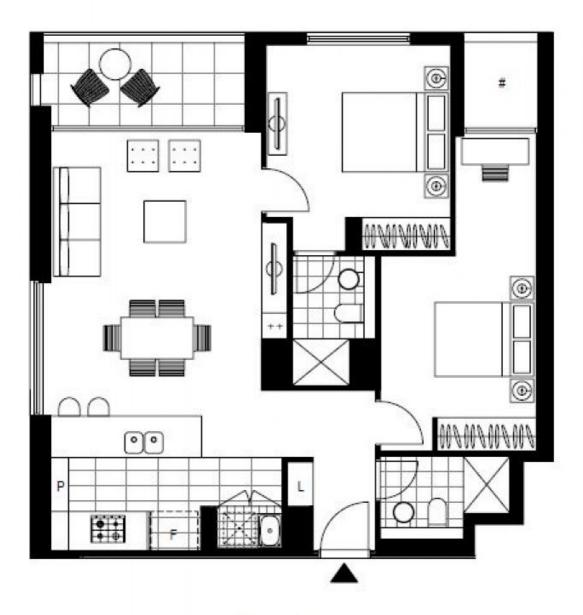

# **ZETLAND, NSW** 505/18 Ebsworth Street

## Sunlit 2-Bedroom Apartment with Parking in Zetland

This 84sqm Apartment features:

- Sizable bedrooms with generous built-in wardrobes
- Open-plan living and dining area with built-in TV unit
- Contemporary kitchen with stone benchtops and Smeg appliances
- Sleek bathrooms with plenty of storage
- Sunny balcony off living space
- Internal laundry with dryer included
- Secure car space and storage cage included
- Ducted A/C, video intercom and NBN connectivity
- 300m to Woolworths, The Social Corner and Green Square Train Station (10mins to the City)