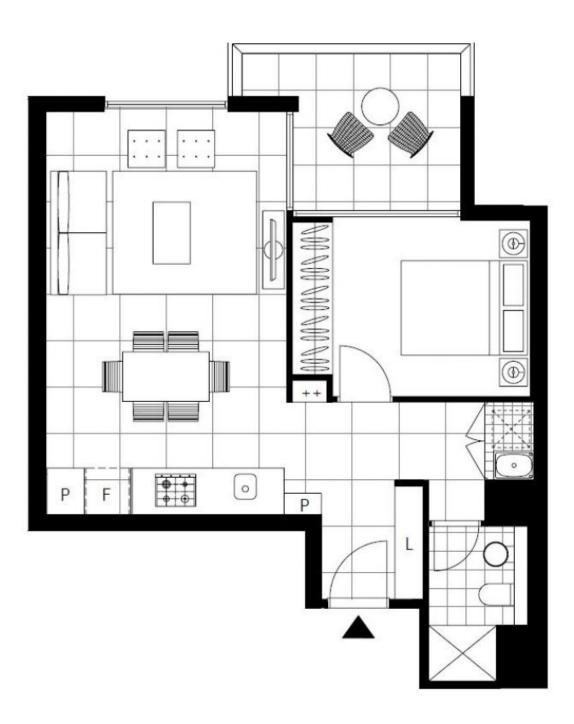

## Spacious 1-Bedroom Apartment located in Zetland

This 57sqm, 7th floor 1-Bedroom Apartment offers;

- Modern kitchen with stone benchtop and Smeg appliances
- Well-appointed bedroom with floor to ceiling built-in wardrobe
- Sleek bathroom with plenty of storage
- South-West facing balcony with access from living area and bedroom
- Internal laundry with dryer included
- Ducted A/C, video intercom and NBN connectivity
- Secure basement storage cage provided
- Walking distance to Woolworths, The Social Corner and Green Square Train Station

Plans shown are only indicative of layout. Dimensions are approximate.