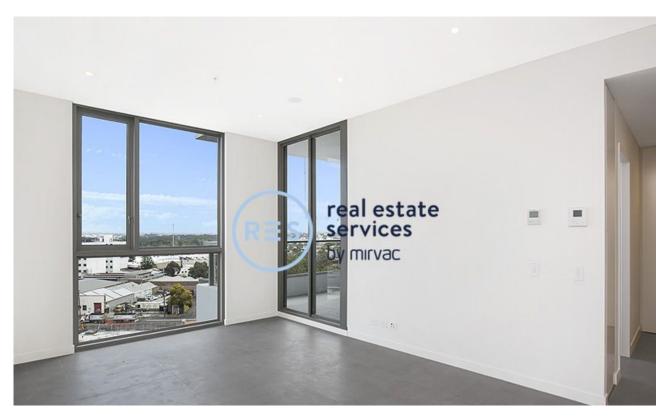

## Spacious 1-Bedroom Apartment located in Zetland

This 57sqm, 7th floor 1-Bedroom Apartment offers;

- Modern kitchen with stone benchtop and Smeg appliances
- Well-appointed bedroom with floor to ceiling built-in wardrobe
- Sleek bathroom with plenty of storage
- South-West facing balcony with access from living area and bedroom
- Internal laundry with dryer included
- Ducted A/C, video intercom and NBN connectivity
- Secure basement storage cage provided
- Walking distance to Woolworths, The Social Corner and Green Square Train Station