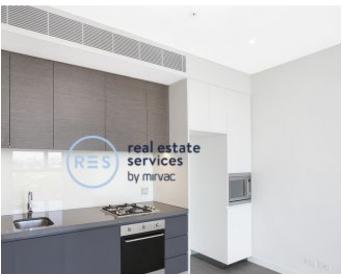

## Spacious 1-Bedroom Apartment located in Zetland

This 57sqm, 7th floor 1-Bedroom Apartment offers;

- Modern kitchen with stone benchtop and Smeg appliances
- Well-appointed bedroom with floor to ceiling built-in wardrobe
- Sleek bathroom with plenty of storage
- South-West facing balcony with access from living area and bedroom
- Internal laundry with dryer included
- Ducted A/C, video intercom and NBN connectivity
- Secure basement storage cage provided
- Walking distance to Woolworths, The Social Corner and Green Square Train Station