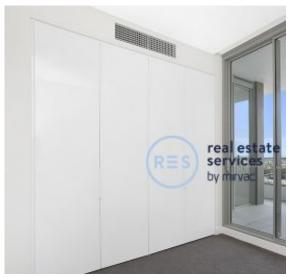

## Spacious 1-Bedroom Apartment located in Zetland

This 57sqm, 7th floor 1-Bedroom Apartment offers;

- Modern kitchen with stone benchtop and Smeg appliances
- Well-appointed bedroom with floor to ceiling built-in wardrobe
- Sleek bathroom with plenty of storage
- South-West facing balcony with access from living area and bedroom
- Internal laundry with dryer included
- Ducted A/C, video intercom and NBN connectivity
- Secure basement storage cage provided
- Walking distance to Woolworths, The Social Corner and Green Square Train Station