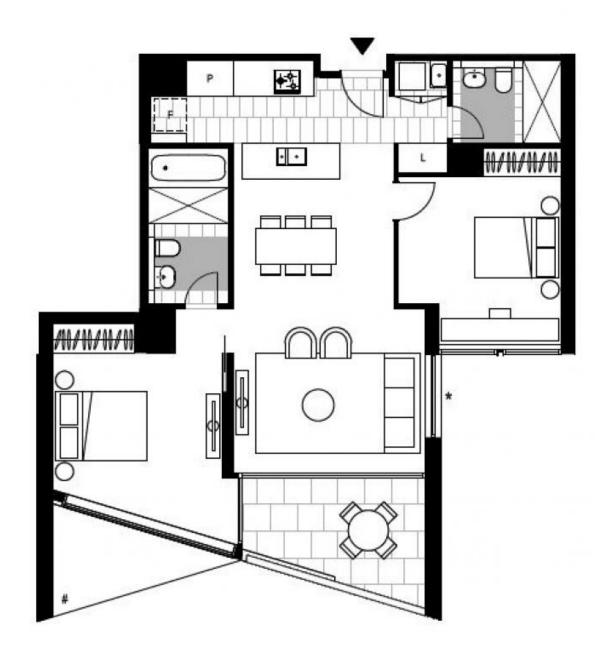

rds our purchaser with the convenience of your local supermarket and a variety of restaurants and cafes at its doorstep.

This is a must to inspect.

Internally, the apartment features:

- Generous open plan living and dining
- Elegant Miele gas kitchen with stone bench tops



## UNDER OFFER

| Council Rates:              | \$1,020/year (approx) |
|-----------------------------|-----------------------|
| Strata Rates:               | \$9,064/year (approx) |
| Contact:                    | Matthew Matthews      |
|                             | 02 8588 8888          |
|                             | 0418 266 590          |
| Туре:                       | Apartment             |
| Sold Date:                  | 26/05/2018            |
| https://www.resbymirvac.com |                       |



LEVEL 1

Plans shown are only indicative of layout. Dimensions are approximate.