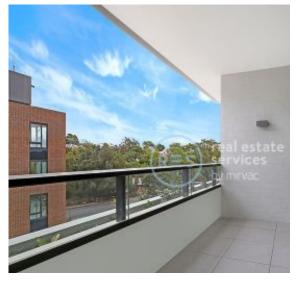

## Spectacular One Bedroom Apartment

This 63sqm, 1-Bedroom Apartment offers;

- Separate bedroom with built-in robe
- Open plan living and dining area
- Large balcony facing internal gardens
- Full size kitchen with stone island bench
- NBN connectivity, split cycle air-con throughout
- Internal laundry with washer and dryer included
- Secure basement storage cage included
- Walking distance to buses, the light rail and the Tramsheds

\*images are indicative only\*