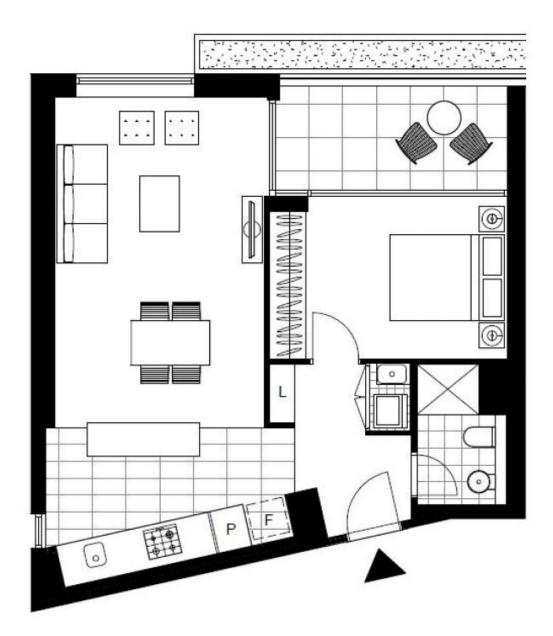

## Spectacular One Bedroom Apartment

This 63sqm, 1-Bedroom Apartment offers;

- Separate bedroom with built-in robe
- Open plan living and dining area
- Large balcony facing internal gardens
- Full size kitchen with stone island bench
- NBN connectivity, split cycle air-con throughout
- Internal laundry with washer and dryer included
- Secure basement storage cage included
- Walking distance to buses, the light rail and the Tramsheds

\*images are indicative only\*

Plans shown are only indicative of layout. Dimensions are approximate.

GLEBE, NSW 309/172 Ross Street