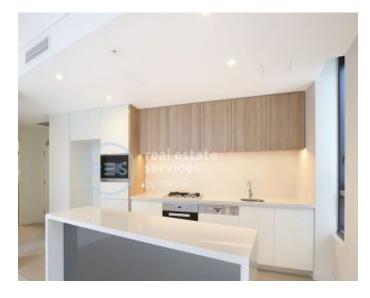

## Spectacular One Bedroom Apartment

This 63sqm, 1-Bedroom Apartment offers;

- Separate bedroom with built-in robe
- Open plan living and dining area
- Large balcony facing internal gardens
- Full size kitchen with stone island bench
- NBN connectivity, split cycle air-con throughout
- Internal laundry with washer and dryer included
- Secure basement storage cage included
- Walking distance to buses, the light rail and the Tramsheds

\*images are indicative only\*