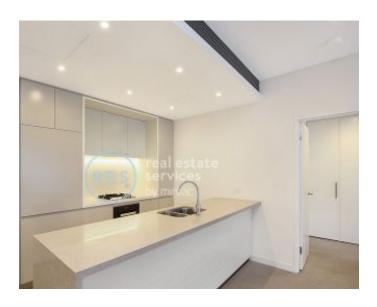

#### **Light-Filled 2 Bedroom Apartment in Harold Park**

This 90sqm, 6th floor Apartment offers:

- Large bedrooms with floor to ceiling built-ins
- North-East facing balcony with shade partition
- Stylish kitchen with Miele appliances and stone island benchtop
- Modern bathrooms with bathtub in ensuite
- Open-plan living and dining area
- Internal laundry with washing machine and dryer included
- Secure basement car space and storage cage included
- Ducted A/C, video intercom and NBN connectivity
- 500m distance to buses, the light rail and the Tramsheds