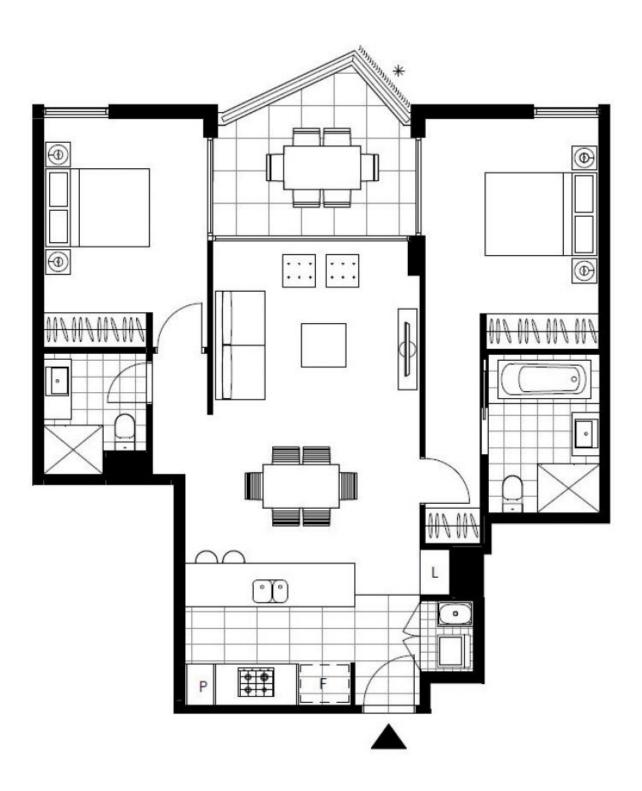

#### **Light-Filled 2 Bedroom Apartment in Harold Park**

This 90sqm, 6th floor Apartment offers:

- Large bedrooms with floor to ceiling built-ins
- North-East facing balcony with shade partition
- Stylish kitchen with Miele appliances and stone island benchtop
- Modern bathrooms with bathtub in ensuite
- Open-plan living and dining area
- Internal laundry with washing machine and dryer included
- Secure basement car space and storage cage included
- Ducted A/C, video intercom and NBN connectivity
- 500m distance to buses, the light rail and the Tramsheds

Plans shown are only indicative of layout. Dimensions are approximate.