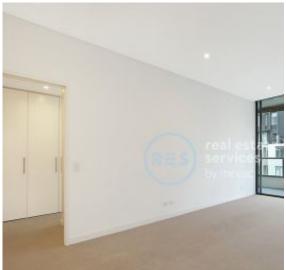

#### **Light-Filled 2 Bedroom Apartment in Harold Park**

This 90sqm, 6th floor Apartment offers:

- Large bedrooms with floor to ceiling built-ins
- North-East facing balcony with shade partition
- Stylish kitchen with Miele appliances and stone island benchtop
- Modern bathrooms with bathtub in ensuite
- Open-plan living and dining area
- Internal laundry with washing machine and dryer included
- Secure basement car space and storage cage included
- Ducted A/C, video intercom and NBN connectivity
- 500m distance to buses, the light rail and the Tramsheds