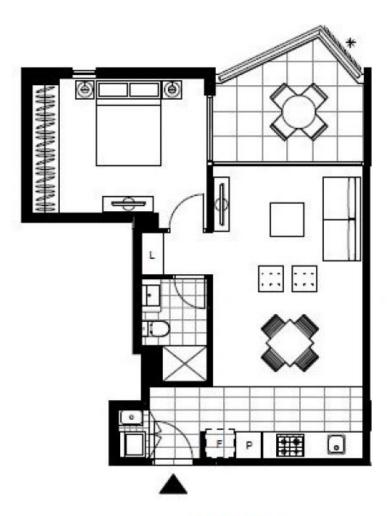

## Deposit Taken!

This 57sqm, 2nd floor apartment offers:

- 1-Bedroom Apartment with Parking in Harold Park
- Large bedroom with floor to ceiling built-in wardrobe
- Open-plan living and dining area flowing onto balcony
- Galley kitchen with stone benchtop and Miele appliances
- Modern bathroom with plenty of storage
- North-east facing balcony overlooking the internal gardens
- Internal laundry with washer and dryer included
- Secure car space and storage cage included
- Ducted A/C, video intercom and NBN connectivity
- 300m to the Tramsheds, light rail station and public transport