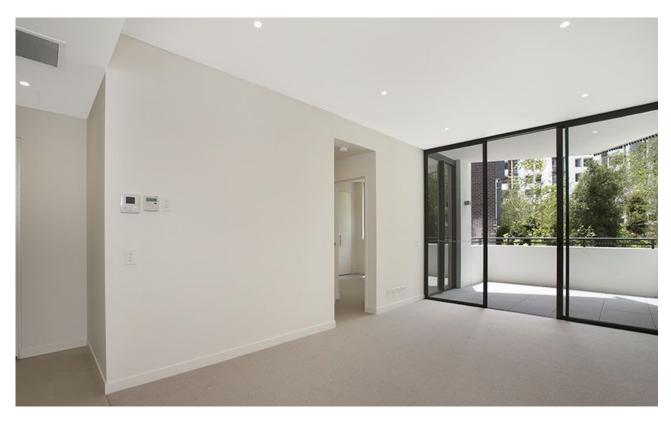

## Deposit Taken!

This 57sqm, 2nd floor apartment offers:

- 1-Bedroom Apartment with Parking in Harold Park
- Large bedroom with floor to ceiling built-in wardrobe
- Open-plan living and dining area flowing onto balcony
- Galley kitchen with stone benchtop and Miele appliances
- Modern bathroom with plenty of storage
- North-east facing balcony overlooking the internal gardens
- Internal laundry with washer and dryer included
- Secure car space and storage cage included
- Ducted A/C, video intercom and NBN connectivity
- 300m to the Tramsheds, light rail station and public transport