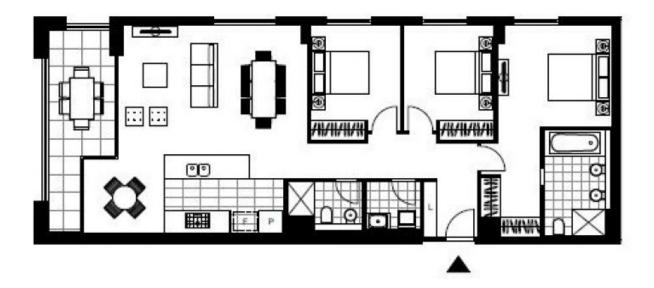

## BRAND NEW 3-Bedroom Apartment in the heart of 1150 Harold Park

This 127sqm, 3-Bedroom Apartment offers;

- Large bedrooms with floor to ceiling built ins in each
- Modern kitchen with large island bench
- Ensuite with bath and dual sinks
- Large open plan living area with access to balcony
- NBN connectivity, ducted a/c, video intercom
- North-West orientation allowing lots of natural light
- Within walking distance to light rail and Tramsheds

LEVEL 2

Plans shown are only indicative of layout. Dimensions are approximate.