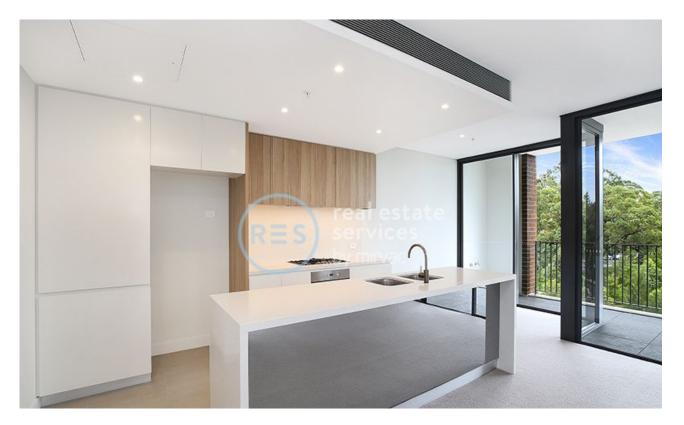

## BRAND NEW 3-Bedroom Apartment in the heart of 1150 Harold Park

This 127sqm, 3-Bedroom Apartment offers;

- Large bedrooms with floor to ceiling built ins in each
- Modern kitchen with large island bench
- Ensuite with bath and dual sinks
- Large open plan living area with access to balcony
- NBN connectivity, ducted a/c, video intercom
- North-West orientation allowing lots of natural light
- Within walking distance to light rail and Tramsheds