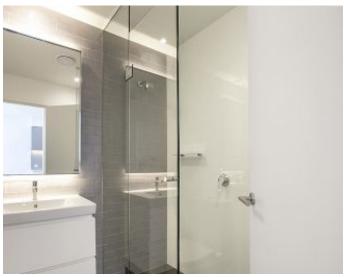

## Deposit Taken!

This 54sqm, 3rd floor Apartment offers;

Garden Facing 1-Bedroom Apartment in Harold Park

- Large bedroom with floor to ceiling built-in wardrobe
- Balcony with view over internal gardens
- Stone benchtops and Miele appliances in kitchen
- Modern bathroom with vanity storage
- Tiled, open-plan living and dining
- Secure basement storage cage included
- Ducted A/C, video intercom and NBN connectivity
- 400m to buses, the light rail and Tramsheds