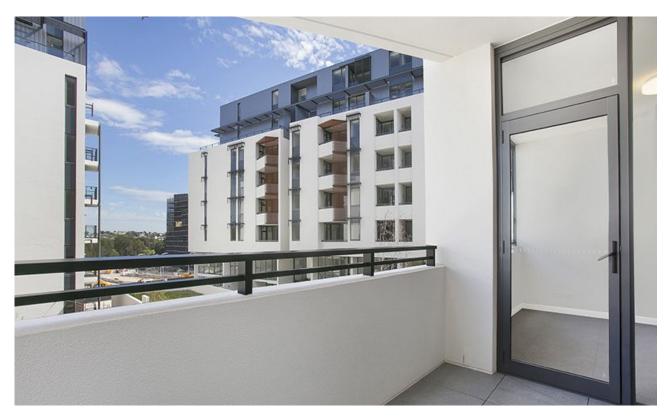

## Deposit Taken!

This 54sqm, 3rd floor Apartment offers;

Garden Facing 1-Bedroom Apartment in Harold Park

- Large bedroom with floor to ceiling built-in wardrobe
- Balcony with view over internal gardens
- Stone benchtops and Miele appliances in kitchen
- Modern bathroom with vanity storage
- Tiled, open-plan living and dining
- Secure basement storage cage included
- Ducted A/C, video intercom and NBN connectivity
- 400m to buses, the light rail and Tramsheds