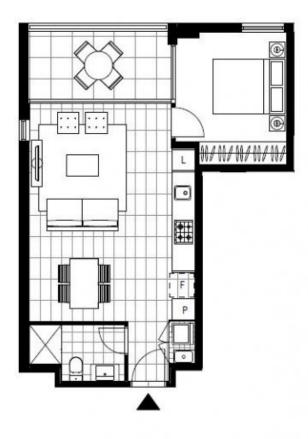

## **GLEBE, NSW** 6301/162 Ross Street

## Deposit Taken!

This 54sqm, 3rd floor Apartment offers;

Garden Facing 1-Bedroom Apartment in Harold Park

- Large bedroom with floor to ceiling built-in wardrobe
- Balcony with view over internal gardens
- Stone benchtops and Miele appliances in kitchen
- Modern bathroom with vanity storage
- Tiled, open-plan living and dining
- Secure basement storage cage included
- Ducted A/C, video intercom and NBN connectivity
- 400m to buses, the light rail and Tramsheds







## **Deposit Taken**

Contact: Matthew Matthews

02 8588 8888

0418 266 590

Type: Apartment Date Available: 12/11/2018

**Bond:** \$2280

https://www.resbymirvac.com

<sup>\*\*</sup>images indicative only\*\*



LEVEL 3

Plans shown are only indicative of layout. Dimensions are approximate.