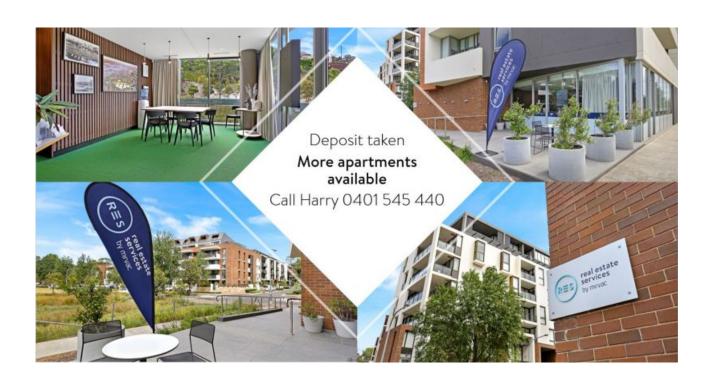

## **GLEBE, NSW** 401/17 Grattan Close

## Deposit Taken- Please call Harry on 0401 545 440 for more apartments

This 90sqm, 4th floor Apartment features:

- Large bedrooms with generous built-in wardrobes
- Open-plan living and dining area, leading to the balcony
- Contemporary kitchen with stone benchtop and Miele appliances
- Ultramodern bathrooms with plenty of storage, bath in main
- North facing balcony overlooking the internal gardens
- Internal laundry with washer and dryer included
- Secure car space and storage cage included
- Ducted A/C, video intercom and NBN connectivity
- 500m to the Heritage-listed Tramsheds, light rail station and public transport  $\,$

## **DEPOSIT TAKEN**

Contact: Naz Sabzpouri

02 8588 8888

0401 545 440 Apartment

Type: Apartment Date Available: 07/11/2020 Bond: \$2880

https://www.resbymirvac.com

Plans shown are only indicative of layout. Dimensions are approximate.