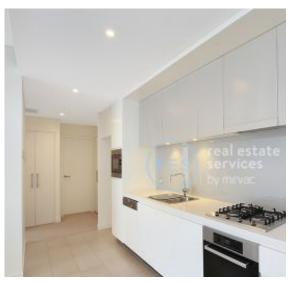

## Deposit Taken- Please call Harry on 0401 545 440 for more apartments

This 90sqm, 4th floor Apartment features:

- Large bedrooms with generous built-in wardrobes
- Open-plan living and dining area, leading to the balcony
- Contemporary kitchen with stone benchtop and Miele appliances
- Ultramodern bathrooms with plenty of storage, bath in main
- North facing balcony overlooking the internal gardens
- Internal laundry with washer and dryer included
- Secure car space and storage cage included
- Ducted A/C, video intercom and NBN connectivity
- 500m to the Heritage-listed Tramsheds, light rail station and public transport  $\,$