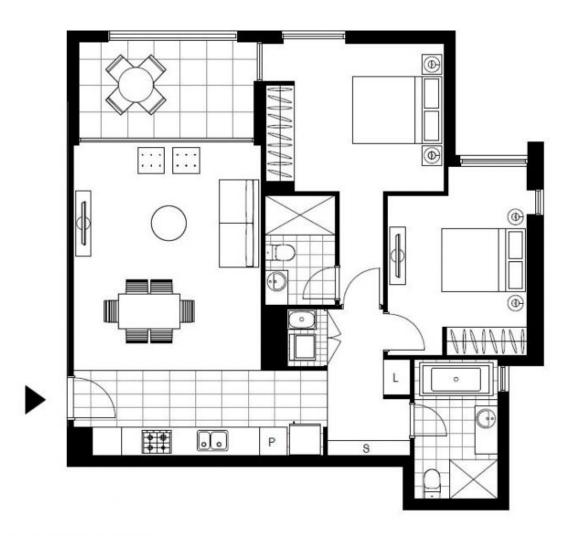

## Deposit Taken- Please call Harry on 0401 545 440 for more apartments

This 90sqm, 4th floor Apartment features:

- Large bedrooms with generous built-in wardrobes
- Open-plan living and dining area, leading to the balcony
- Contemporary kitchen with stone benchtop and Miele appliances
- Ultramodern bathrooms with plenty of storage, bath in main
- North facing balcony overlooking the internal gardens
- Internal laundry with washer and dryer included
- Secure car space and storage cage included
- Ducted A/C, video intercom and NBN connectivity
- 500m to the Heritage-listed Tramsheds, light rail station and public transport  $\,$