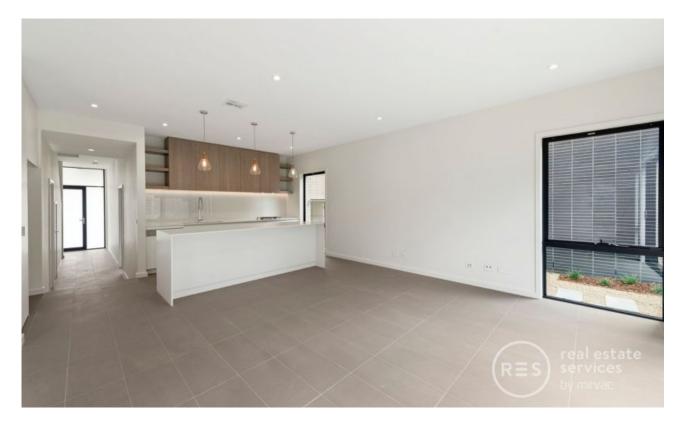

This sought-after corner site home is completed with tiled entry, light finishing's and full of natural light, completed with premium fixtures and fittings, this BRAND NEW dual level home will suit everyone's needs.

The ground lower level consists of an elegant tiled entry leading to the open plan living/dining area and the spacious entertainer's kitchen equipped with Smeg appliances. The living area opens out to the landscaped private back yard tailored with shrubs and low maintenances plants.