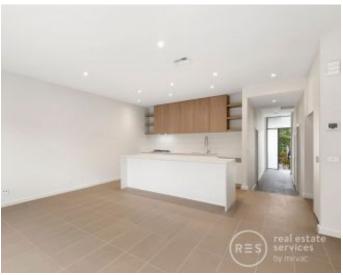

The home is awash with natural light and completed with premium fixtures and fittings, this BRAND NEW dual level home will suit everyone's needs.

The ground lower level consists of an open plan living/dining area adjoining the deluxe, well-appointed kitchen with Central Island bench with ample of storage. The open plan living area opens out to a private landscaped back yard creating a private space for families to relax and enjoy. Also for additional storage in the hall is a storage area under stairs.