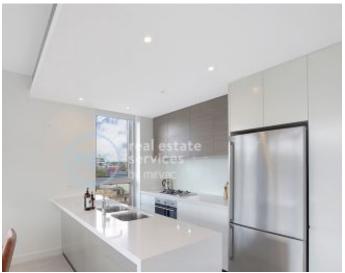

- 2 bedrooms with built-in wardrobes
- 2 bathrooms with bath in second bathroom
- Spacious living and dining area
- Modern European kitchen appliances
- Large balcony ideal for outdoor entertaining
- Sweeping district views