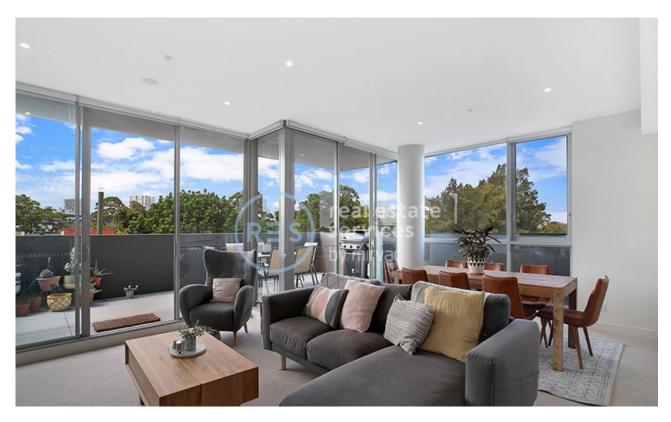

## **UNDER OFFER**

Real Estate Service by Mirvac is offering for sale this exceptional sunshine filled 2 bedroom apartment located in Green Square.

Positioned on Level 4, this unique over-sized east facing apartment offers:

- 2 bedrooms with built-in wardrobes
- 2 bathrooms with bath in second bathroom
- Spacious living and dining area
- Modern European kitchen appliances
- Large balcony ideal for outdoor entertaining
- Sweeping district views

Green Square offers you the convenience of Woolworths, BWS and Mirvac's onsite office and cafe "The Social Corner". The building is located within 100m walk to Green Square station and bus routes to Sydney CBD and the Eastern Suburbs.