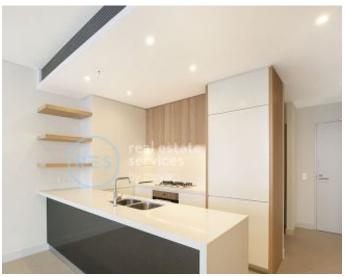

## **Deposit Taken**

This 104sqm, 3rd floor Apartment features: Large 2-Bedroom Apartment in Vance

- Spacious bedrooms with generous built-in wardrobes
- Open-plan living and dining area, leading to the balcony
- Modern kitchen with stone benchtops and Miele appliances
- Ultramodern bathrooms with plenty of storage, bath in ensuite
- North East-facing balcony, perfect for entertaining
- Internal laundry with washer and dryer included
- Study nook at entry, perfect for a home office
- Secure car space and storage cage included
- Ducted A/C, video intercom and NBN connectivity
- 220m to the Heritage-listed Tramsheds, light rail station and public transport  $\,$