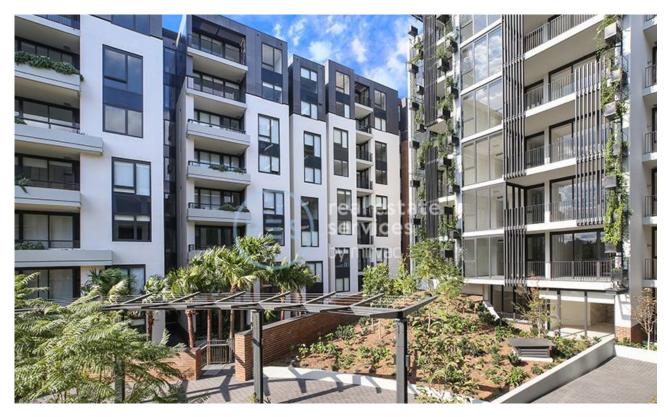

## GLEBE, NSW 302/170 Ross Street

## **Deposit Taken**

This 104sqm, 3rd floor Apartment features: Large 2-Bedroom Apartment in Vance

- Spacious bedrooms with generous built-in wardrobes
- Open-plan living and dining area, leading to the balcony
- Modern kitchen with stone benchtops and Miele appliances
- Ultramodern bathrooms with plenty of storage, bath in ensuite
- North East-facing balcony, perfect for entertaining
- Internal laundry with washer and dryer included
- Study nook at entry, perfect for a home office
- Secure car space and storage cage included
- Ducted A/C, video intercom and NBN connectivity
- 220m to the Heritage-listed Tramsheds, light rail station and public transport  $\,$