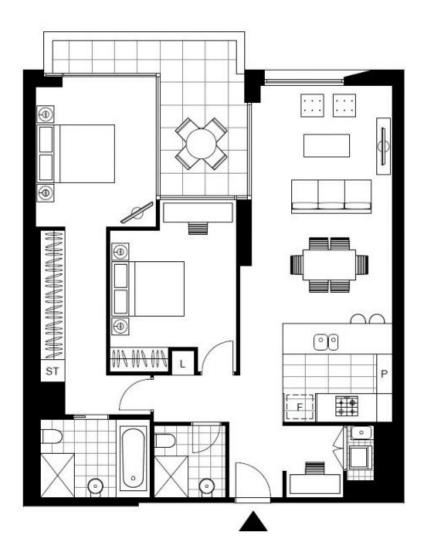

## **Deposit Taken**

This 104sqm, 3rd floor Apartment features: Large 2-Bedroom Apartment in Vance

- Spacious bedrooms with generous built-in wardrobes
- Open-plan living and dining area, leading to the balcony
- Modern kitchen with stone benchtops and Miele appliances
- Ultramodern bathrooms with plenty of storage, bath in ensuite
- North East-facing balcony, perfect for entertaining
- Internal laundry with washer and dryer included
- Study nook at entry, perfect for a home office
- Secure car space and storage cage included
- Ducted A/C, video intercom and NBN connectivity
- 220m to the Heritage-listed Tramsheds, light rail station and public transport  $\,$