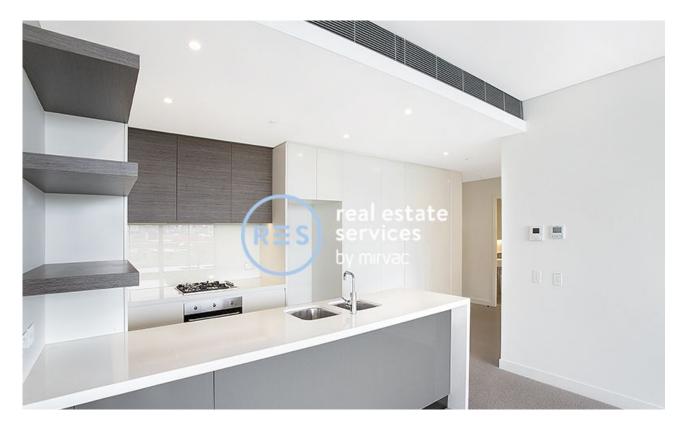

## Oversized 2-Bedroom Apartment with Stunning City DEPOSIT TAKEN - Inspection Views

This 114sqm, 6th floor Apartment features:

- Spacious bedrooms with generous built-in wardrobes
- Open-plan living and dining area, leading to the balcony
- Modern kitchen with stone benchtops and Smeg appliances
- Sleek bathrooms with generous vanity storage, bath in main
- North-east facing balcony with district and city views
- Internal laundry with dryer included
- Hidden study nook at entry, perfect for a home office
- Secure car space and storage cage included
- Ducted A/C, video intercom and NBN connectivity
- 300m to Woolworths, The Social Corner and Green Square Train Station