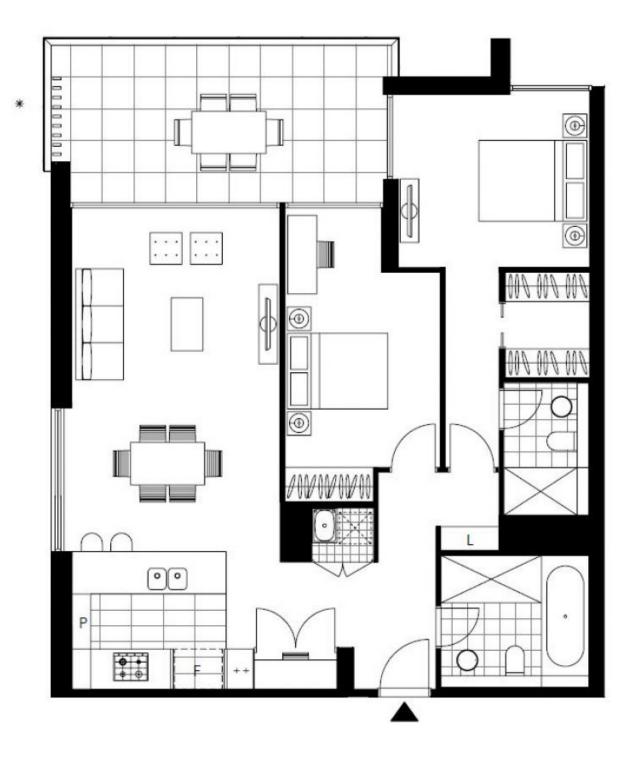

Plans shown are only indicative of layout. Dimensions are approximate.

**ZETLAND, NSW** 610/28 Ebsworth Street