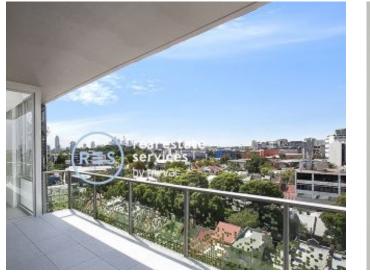

## Oversized 2-Bedroom Apartment with Stunning City DEPOSIT TAKEN - Inspection Views

This 114sqm, 6th floor Apartment features:

- Spacious bedrooms with generous built-in wardrobes
- Open-plan living and dining area, leading to the balcony
- Modern kitchen with stone benchtops and Smeg appliances
- Sleek bathrooms with generous vanity storage, bath in main
- North-east facing balcony with district and city views
- Internal laundry with dryer included
- Hidden study nook at entry, perfect for a home office
- Secure car space and storage cage included
- Ducted A/C, video intercom and NBN connectivity
- 300m to Woolworths, The Social Corner and Green Square Train Station