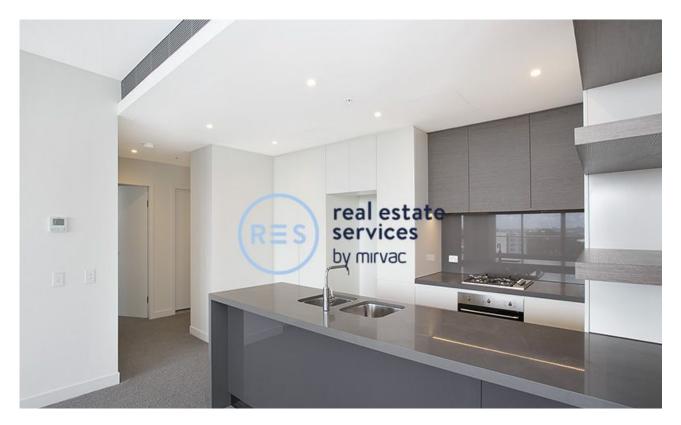

## Modern 2-Bedroom Apartment with Study Nook in DEPOSIT TAKEN **Green Square**

This 97sqm, Level 7 Apartment has to offer:

- Modern kitchen with stone benchtops and Smeg appliances
- Spacious bedrooms with floor to ceiling built-in wardrobes
- Study nook at entry, perfect for a home office
- Sleek bathrooms with ensuite off master
- Large balcony with access from living area
- Internal laundry with dryer included
- Secure basement car space and storage cage included
- Ducted A/C, video intercom and NBN connectivity
- 300m to Woolworths, The Social Corner and Green Square Train Station (10mins to the City)