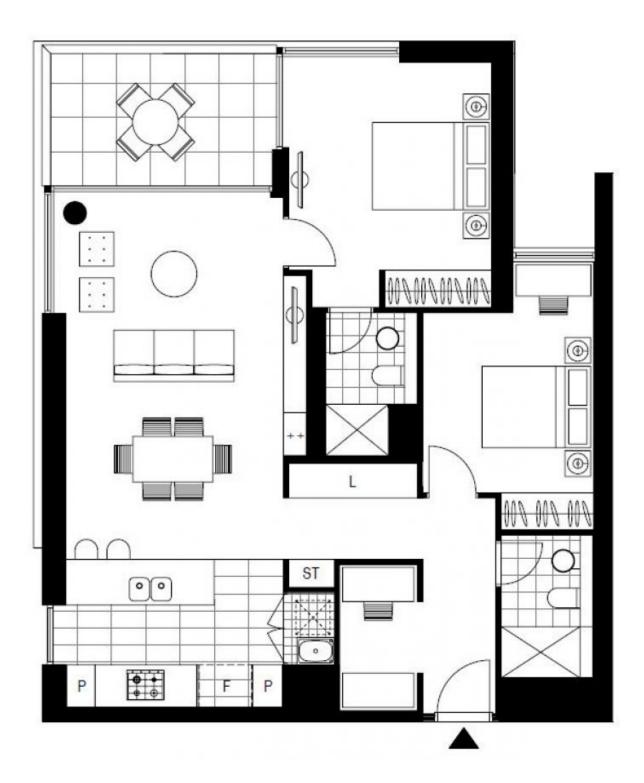

Plans shown are only indicative of layout. Dimensions are approximate.

**ZETLAND, NSW** 703/28 Ebsworth Street