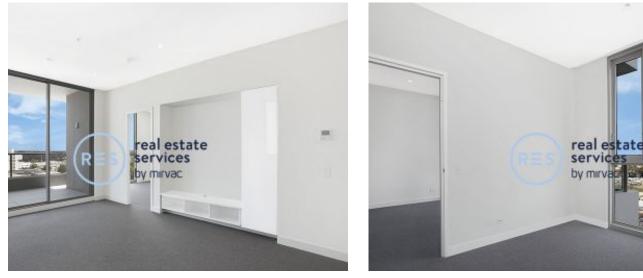

## Modern 2-Bedroom Apartment with Study Nook in DEPOSIT TAKEN **Green Square**

This 97sqm, Level 7 Apartment has to offer:

- Modern kitchen with stone benchtops and Smeg appliances
- Spacious bedrooms with floor to ceiling built-in wardrobes
- Study nook at entry, perfect for a home office
- Sleek bathrooms with ensuite off master
- Large balcony with access from living area
- Internal laundry with dryer included
- Secure basement car space and storage cage included
- Ducted A/C, video intercom and NBN connectivity
- 300m to Woolworths, The Social Corner and Green Square Train Station (10mins to the City)