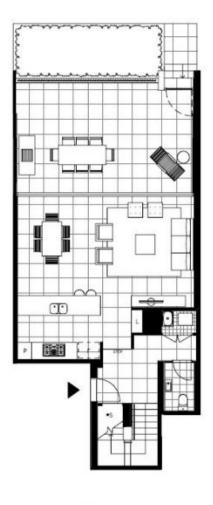

## **DEPOSIT TAKEN**

2-Bedroom Terrace with Study and Park Views
This 167sqm, two-storey terrace apartment has to offer:

- 2 large bedrooms with floor to ceiling built-ins
- Terrace balcony with views of the park (to be accessible in the near future)
- Stone bench tops and Miele appliances in kitchen
- Modern bathrooms with bathtub in ensuite
- Open plan living and dining
- Secure basement car space included
- Ducted A/C, video intercom and NBN connectivity
- Sorry, pets not permitted
- Walking distance to buses, the light rail and the Tramsheds

## **DEPOSIT TAKEN**

Contact: Naz Sabzpouri

02 8588 8888 0401 545 440

Type: Apartment
Date Available: 17/03/2018
Bond: \$3600

https://www.resbymirvac.com

FIRST FLOOR SECOND FLOOR

Plans shown are only indicative of layout. Dimensions are approximate.