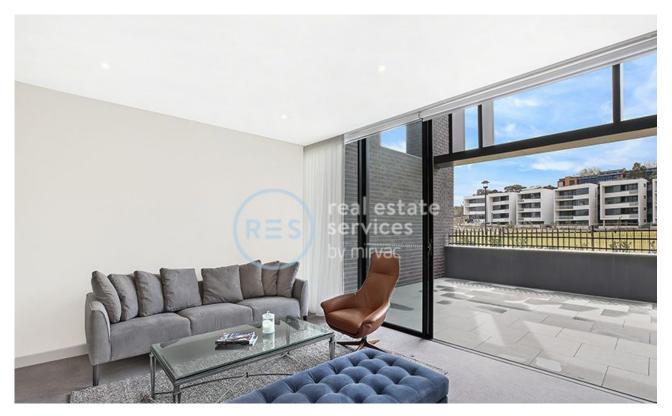

## **DEPOSIT TAKEN**

2-Bedroom Terrace with Study and Park Views
This 167sqm, two-storey terrace apartment has to offer:

- 2 large bedrooms with floor to ceiling built-ins
- Terrace balcony with views of the park (to be accessible in the near future)
- Stone bench tops and Miele appliances in kitchen
- Modern bathrooms with bathtub in ensuite
- Open plan living and dining
- Secure basement car space included
- Ducted A/C, video intercom and NBN connectivity
- Sorry, pets not permitted
- Walking distance to buses, the light rail and the Tramsheds