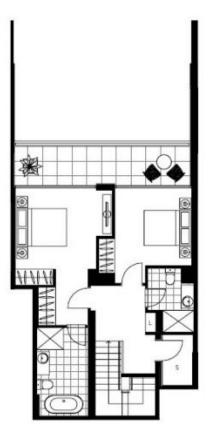

## **DEPOSIT TAKEN**

2-Bedroom Terrace with Study and Park Views
This 167sqm, two-storey terrace apartment has to offer:

- 2 large bedrooms with floor to ceiling built-ins
- Terrace balcony with views of the park (to be accessible in the near future)
- Stone bench tops and Miele appliances in kitchen
- Modern bathrooms with bathtub in ensuite
- Open plan living and dining
- Secure basement car space included
- Ducted A/C, video intercom and NBN connectivity
- Sorry, pets not permitted
- Walking distance to buses, the light rail and the Tramsheds

## **DEPOSIT TAKEN**

Contact: Naz Sabzpouri

02 8588 8888 0401 545 440

Type: Apartment
Date Available: 17/03/2018
Bond: \$3600

https://www.resbymirvac.com

FIRST FLOOR SECOND FLOOR

Plans shown are only indicative of layout. Dimensions are approximate.