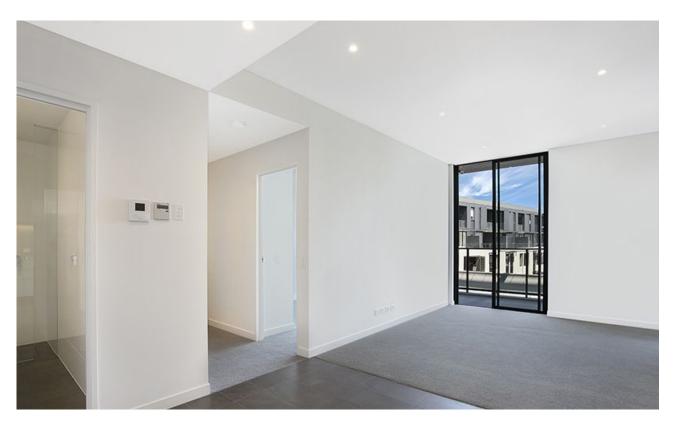

## **Over-sized 1 Bedroom Apartment in Harold Park**

This apartment on level 7 offers:

- Open-plan living and dining area
- Large bedroom with built-in wardrobe
- Separate study nook
- Modern kitchen with stone bench tops and Miele appliances
- Spacious garden facing large balcony
- Internal washing machine & dryer included
- Basement storage cage
- Sorry, pets not permitted
- Walking distance to buses, the light rail and Tramsheds retail precinct