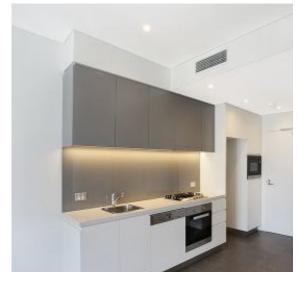

## **Over-sized 1 Bedroom Apartment in Harold Park**

This apartment on level 7 offers:

- Open-plan living and dining area
- Large bedroom with built-in wardrobe
- Separate study nook
- Modern kitchen with stone bench tops and Miele appliances
- Spacious garden facing large balcony
- Internal washing machine & dryer included
- Basement storage cage
- Sorry, pets not permitted
- Walking distance to buses, the light rail and Tramsheds retail precinct