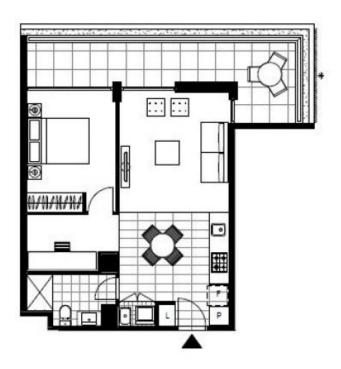

## **Over-sized 1 Bedroom Apartment in Harold Park**

This apartment on level 7 offers:

- Open-plan living and dining area
- Large bedroom with built-in wardrobe
- Separate study nook
- Modern kitchen with stone bench tops and Miele appliances
- Spacious garden facing large balcony
- Internal washing machine & dryer included
- Basement storage cage
- Sorry, pets not permitted
- Walking distance to buses, the light rail and Tramsheds retail precinct

600

Contact: Naz Sabzpouri

02 8588 8888 0401 545 440

Type: Apartment
Date Available: 06/04/2018
Bond: \$2400

https://www.resbymirvac.com

<sup>\*\*</sup>images indicative only\*\*

LEVEL 7

Plans shown are only indicative of layout. Dimensions are approximate.