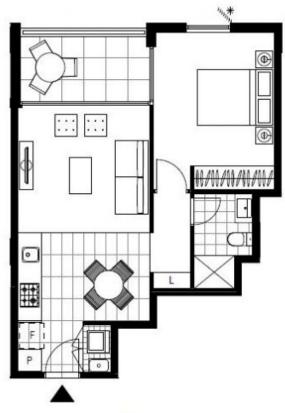

## Deposit Taken | More are available, call our team on: 02 8588 8888

This 52sqm, Mirvac Apartment features:

Contemporary 1-Bedroom Apartment in Glebe

- Spacious bedroom with generous built-in wardrobe
- Open-plan living and dining area, leading to the balcony
- Modern kitchen with stone benchtop and Miele appliances
- Sleek bathroom with ample storage
- Internal laundry with washing machine and dryer included
- Secure storage cage included
- Ducted A/C, video intercom and NBN connectivity
- 450m to the Heritage-listed Tramsheds, light rail and public transport