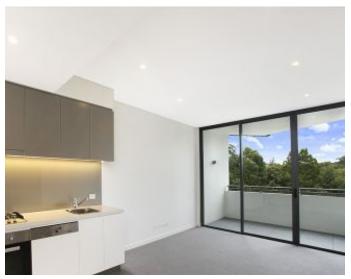

## Deposit Taken | More are available, call our team on: 02 8588 8888

This 52sqm, Mirvac Apartment features:

Contemporary 1-Bedroom Apartment in Glebe

- Spacious bedroom with generous built-in wardrobe
- Open-plan living and dining area, leading to the balcony
- Modern kitchen with stone benchtop and Miele appliances
- Sleek bathroom with ample storage
- Internal laundry with washing machine and dryer included
- Secure storage cage included
- Ducted A/C, video intercom and NBN connectivity
- 450m to the Heritage-listed Tramsheds, light rail and public transport