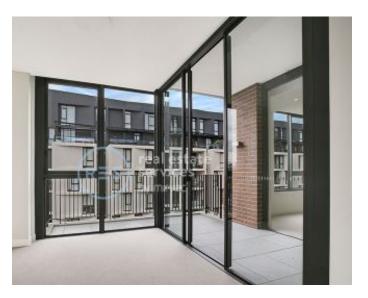

## **Deposit Taken!**

NOTE - INFORMATION BELOW REGARDING INSPECTIONS OF THIS PROPERTY

North-east facing 2-Bedroom Apartment in Vance, Harold Park This 101sqm, 2-Bedroom Apartment has to offer:

- Large bedrooms with built-in wardrobes
- Sleek bathrooms, bath in ensuite
- Spacious open-plan living and dining
- Access to balcony from master bedroom and living room
- Modern kitchen with stone benchtops and Miele appliances
- Internal laundry with Miele washer and dryer included
- Study nook at entry, perfect for a home office
- Ducted A/C, video intercom and NBN connectivity