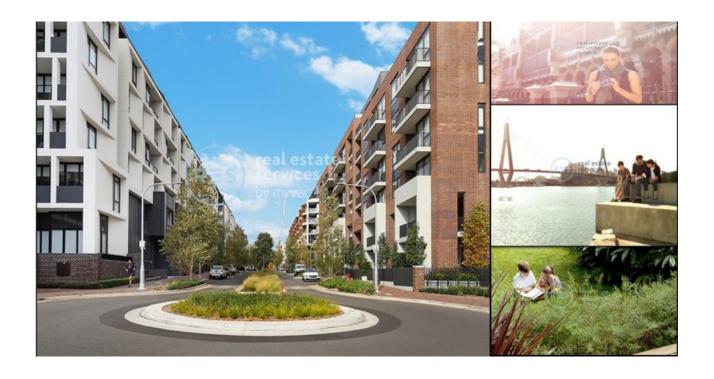

## GLEBE, NSW 612/172 Ross Street

## **Deposit Taken!**

NOTE - INFORMATION BELOW REGARDING INSPECTIONS OF THIS PROPERTY

North-east facing 2-Bedroom Apartment in Vance, Harold Park This 101sqm, 2-Bedroom Apartment has to offer:

- Large bedrooms with built-in wardrobes
- Sleek bathrooms, bath in ensuite
- Spacious open-plan living and dining
- Access to balcony from master bedroom and living room
- Modern kitchen with stone benchtops and Miele appliances
- Internal laundry with Miele washer and dryer included
- Study nook at entry, perfect for a home office
- Ducted A/C, video intercom and NBN connectivity