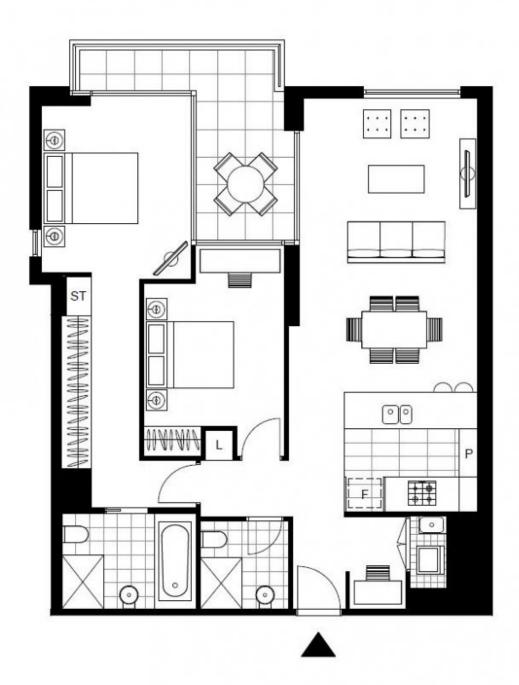

## **Deposit Taken!**

NOTE - INFORMATION BELOW REGARDING INSPECTIONS OF THIS PROPERTY

North-east facing 2-Bedroom Apartment in Vance, Harold Park This 101sqm, 2-Bedroom Apartment has to offer:

- Large bedrooms with built-in wardrobes
- Sleek bathrooms, bath in ensuite
- Spacious open-plan living and dining
- Access to balcony from master bedroom and living room
- Modern kitchen with stone benchtops and Miele appliances
- Internal laundry with Miele washer and dryer included
- Study nook at entry, perfect for a home office
- Ducted A/C, video intercom and NBN connectivity

## **Deposit Taken**

Contact: Matthew Matthews

02 8588 8888

0418 266 590 Apartment

**Date Available:** 28/03/2020 **Bond:** \$3000

https://www.resbymirvac.com

Plans shown are only indicative of layout. Dimensions are approximate.