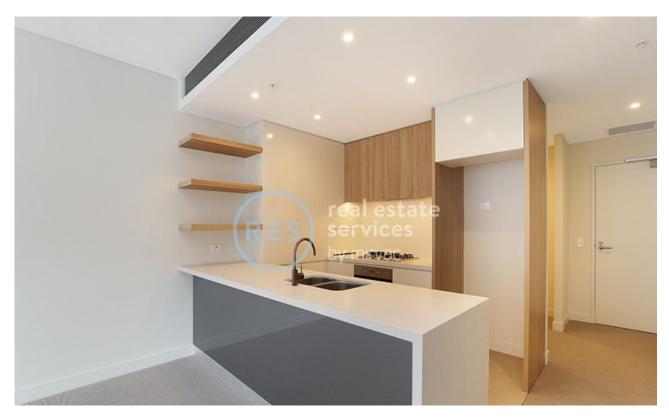

## Deposit taken- More apartments available- Call Harry 0401 545 440

This 104sqm 2-Bedroom Apartment, located in Vance has to offer:

- Two large bedrooms with built-in wardrobes
- Two bathrooms, with bath in ensuite
- North-East orientation, facing Ross Street
- Open plan living with access to balcony from master bedroom and living room
- Modern kitchen with stone benchtops and Miele appliances
- Washer and dryer included
- Upgraded fittings throughout, NBN connectivity
- Secure basement car space and storage cage included
- Located moments away from public transport and The Tramsheds