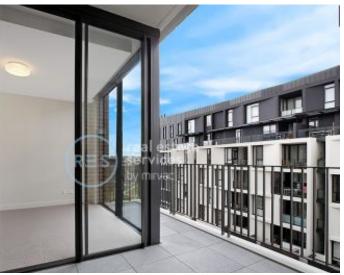

## Deposit taken- More apartments available- Call Harry 0401 545 440

This 104sqm 2-Bedroom Apartment, located in Vance has to offer:

- Two large bedrooms with built-in wardrobes
- Two bathrooms, with bath in ensuite
- North-East orientation, facing Ross Street
- Open plan living with access to balcony from master bedroom and living room
- Modern kitchen with stone benchtops and Miele appliances
- Washer and dryer included
- Upgraded fittings throughout, NBN connectivity
- Secure basement car space and storage cage included
- Located moments away from public transport and The Tramsheds