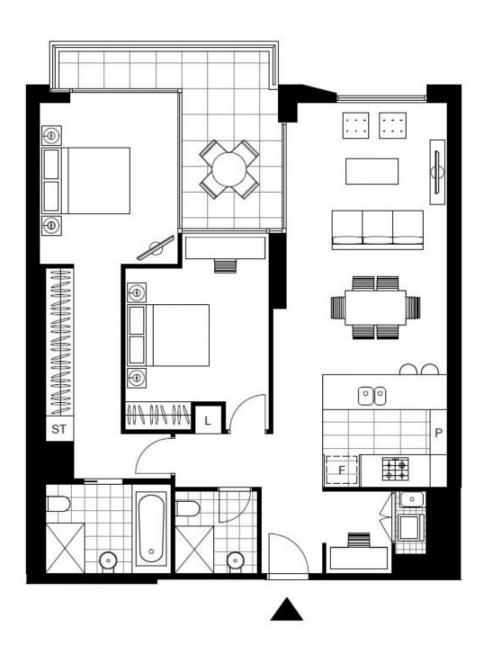

## Deposit taken- More apartments available- Call Harry 0401 545 440

This 104sqm 2-Bedroom Apartment, located in Vance has to offer:

- Two large bedrooms with built-in wardrobes
- Two bathrooms, with bath in ensuite
- North-East orientation, facing Ross Street
- Open plan living with access to balcony from master bedroom and living room
- Modern kitchen with stone benchtops and Miele appliances
- Washer and dryer included
- Upgraded fittings throughout, NBN connectivity
- Secure basement car space and storage cage included
- Located moments away from public transport and The Tramsheds

## **DEPOSIT TAKEN!**

Contact: Naz Sabzpouri

02 8588 8888 0401 545 440

Type: Apartment Date Available: 26/01/2021

**Bond:** \$3200

https://www.resbymirvac.com

Plans shown are only indicative of layout. Dimensions are approximate.