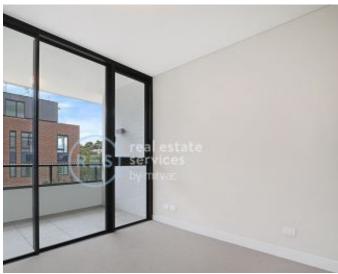

## **Deposit Taken!**

This 63sqm, 4th floor Apartment features:

- Large 1-Bedroom Apartment in Vance, Harold Park
- Spacious bedroom with generous built-in wardrobe
- Open-plan living and dining area
- Modern Island kitchen with stone benchtops and Miele appliances
- Ultramodern bathrooms with plenty of storage
- Sunny balcony, overlooking the internal gardens
- Internal laundry with washer and dryer included
- Secure storage cage included
- Ducted A/C, video intercom and NBN connectivity
- 300m to the Heritage-listed Tramsheds, light rail station and public transport