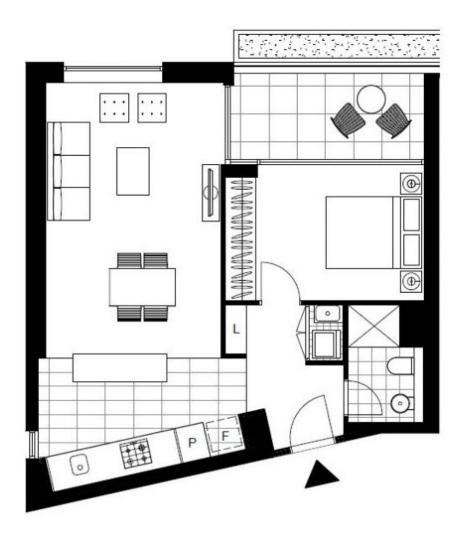

## **Deposit Taken!**

This 63sqm, 4th floor Apartment features:

- Large 1-Bedroom Apartment in Vance, Harold Park
- Spacious bedroom with generous built-in wardrobe
- Open-plan living and dining area
- Modern Island kitchen with stone benchtops and Miele appliances
- Ultramodern bathrooms with plenty of storage
- Sunny balcony, overlooking the internal gardens
- Internal laundry with washer and dryer included
- Secure storage cage included
- Ducted A/C, video intercom and NBN connectivity
- 300m to the Heritage-listed Tramsheds, light rail station and public transport

Plans shown are only indicative of layout. Dimensions are approximate.

GLEBE, NSW 409/172 Ross Street