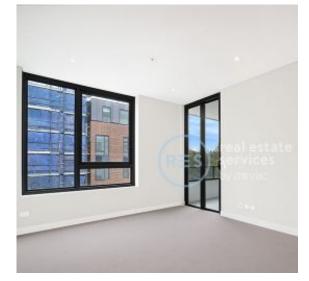

## **Deposit Taken!**

This 63sqm, 4th floor Apartment features:

- Large 1-Bedroom Apartment in Vance, Harold Park
- Spacious bedroom with generous built-in wardrobe
- Open-plan living and dining area
- Modern Island kitchen with stone benchtops and Miele appliances
- Ultramodern bathrooms with plenty of storage
- Sunny balcony, overlooking the internal gardens
- Internal laundry with washer and dryer included
- Secure storage cage included
- Ducted A/C, video intercom and NBN connectivity
- 300m to the Heritage-listed Tramsheds, light rail station and public transport