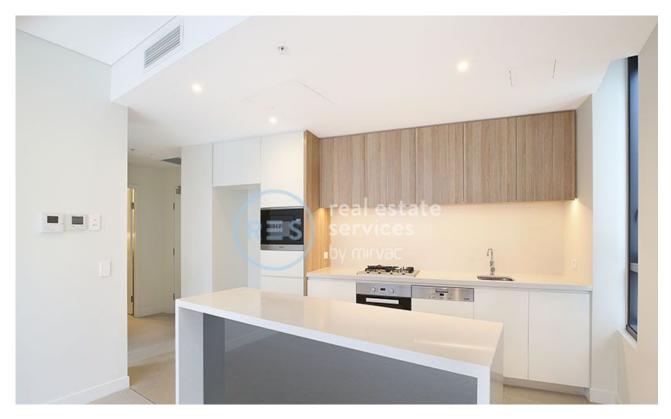

## **Deposit Taken!**

This 63sqm, 4th floor Apartment features:

- Large 1-Bedroom Apartment in Vance, Harold Park
- Spacious bedroom with generous built-in wardrobe
- Open-plan living and dining area
- Modern Island kitchen with stone benchtops and Miele appliances
- Ultramodern bathrooms with plenty of storage
- Sunny balcony, overlooking the internal gardens
- Internal laundry with washer and dryer included
- Secure storage cage included
- Ducted A/C, video intercom and NBN connectivity
- 300m to the Heritage-listed Tramsheds, light rail station and public transport