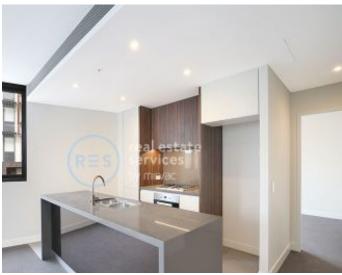

## **Deposit Taken!**

This 98sqm, 2-Bedroom Apartment features: Gorgeous 2-Bedroom Apartment in Harold Park

- Large/Spacious bedrooms with generous built-in wardrobes
- Spacious living and dining area, leading to the balcony
- Contemporary kitchen with stone benchtops and Miele appliances
- Ultramodern bathrooms with vanity storage, bath in ensuite
- East-facing sunny balcony, perfect for entertaining
- Internal laundry with washer and dryer included
- Secure car space and storage cage includedDucted A/C, video intercom and NBN connectivity
- 300m to the Heritage-listed Tramsheds, light rail station and public transport