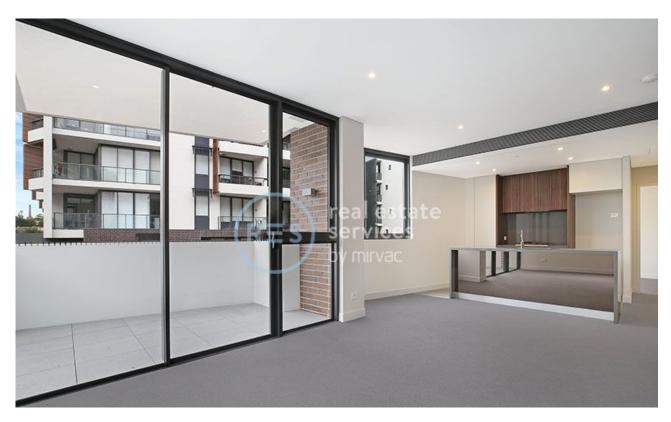

## **Deposit Taken!**

This 98sqm, 2-Bedroom Apartment features: Gorgeous 2-Bedroom Apartment in Harold Park

- Large/Spacious bedrooms with generous built-in wardrobes
- Spacious living and dining area, leading to the balcony
- Contemporary kitchen with stone benchtops and Miele appliances
- Ultramodern bathrooms with vanity storage, bath in ensuite
- East-facing sunny balcony, perfect for entertaining
- Internal laundry with washer and dryer included
- Secure car space and storage cage includedDucted A/C, video intercom and NBN connectivity
- 300m to the Heritage-listed Tramsheds, light rail station and public transport