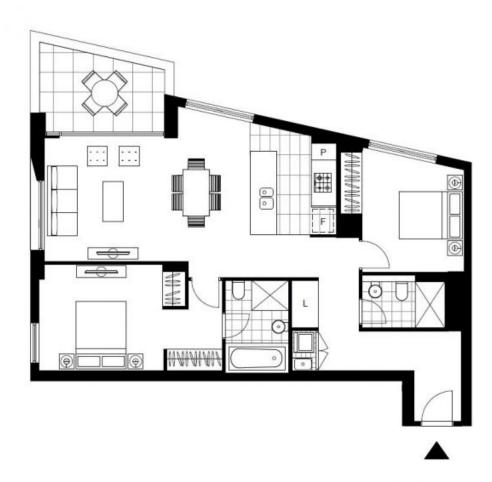

## **Deposit Taken!**

This 98sqm, 2-Bedroom Apartment features: Gorgeous 2-Bedroom Apartment in Harold Park

- Large/Spacious bedrooms with generous built-in wardrobes
- Spacious living and dining area, leading to the balcony
- Contemporary kitchen with stone benchtops and Miele appliances
- Ultramodern bathrooms with vanity storage, bath in ensuite
- East-facing sunny balcony, perfect for entertaining
- Internal laundry with washer and dryer included
- Secure car space and storage cage includedDucted A/C, video intercom and NBN connectivity
- 300m to the Heritage-listed Tramsheds, light rail station and public transport

## **Deposit Taken**

Contact: Matthew Matthews

02 8588 8888 0418 266 590 Stuart Nohra 02 8588 8888 0432 206 000

Type: Apartment
Date Available: 09/11/2019
Bond: \$3280

https://www.resbymirvac.com

Plans shown are only indicative of layout. Dimensions are approximate.