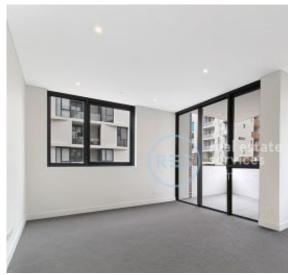

## **Deposit Taken!**

This 98sqm, 2-Bedroom Apartment features: Gorgeous 2-Bedroom Apartment in Harold Park

- Large/Spacious bedrooms with generous built-in wardrobes
- Spacious living and dining area, leading to the balcony
- Contemporary kitchen with stone benchtops and Miele appliances
- Ultramodern bathrooms with vanity storage, bath in ensuite
- East-facing sunny balcony, perfect for entertaining
- Internal laundry with washer and dryer included
- Secure car space and storage cage includedDucted A/C, video intercom and NBN connectivity
- 300m to the Heritage-listed Tramsheds, light rail station and public transport