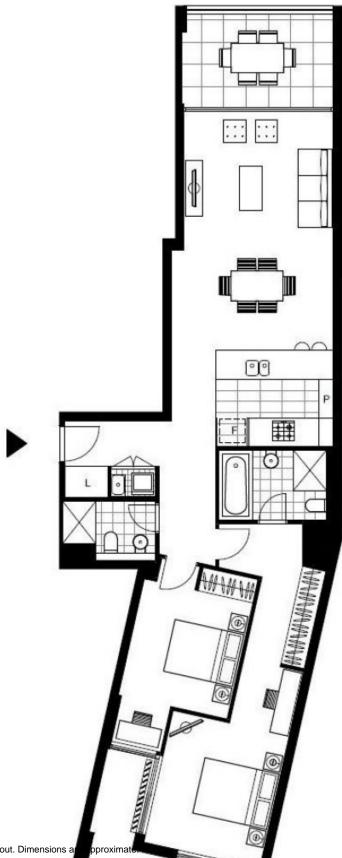

## **DEPOSIT TAKEN!**

This 105sqm, Level 6 Apartment has to offer: North-East Facing 2-Bedroom Apartment in Vance, Harold Park

- Large bedrooms with built-in wardrobes
- Two bathrooms with bath in ensuite
- Open plan living with access to balcony
- Modern kitchen with stone benchtops and Miele appliances
- Internal laundry with washer and dryer included
- Secure basement car space and storage cage included
- Ducted A/C, video intercom and NBN connectivity
- Located moments away from public transport and The Tramsheds

## **DEPOSIT TAKEN**

 Contact:
 Stuart Nohra

 02 8588 8888
 0432 206 000

 Type:
 Apartment

 Date Available:
 20/10/2018

 Bond:
 \$3460

 https://www.resbymirvac.com

Plans shown are only indicative of layout. Dimensions a