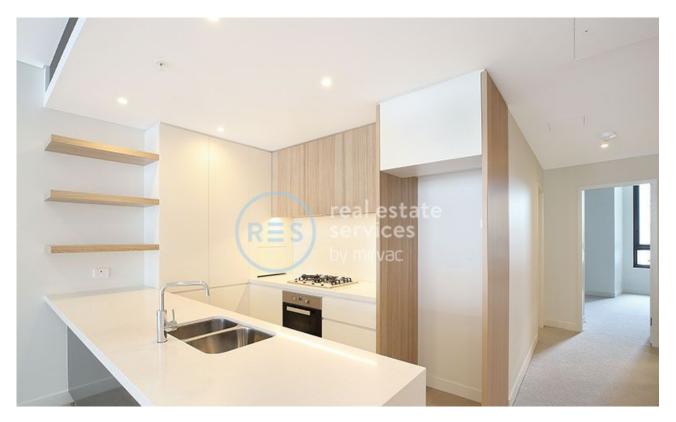

## **DEPOSIT TAKEN!**

This 105sqm, Level 6 Apartment has to offer: North-East Facing 2-Bedroom Apartment in Vance, Harold Park

- Large bedrooms with built-in wardrobes
- Two bathrooms with bath in ensuite
- Open plan living with access to balcony
- Modern kitchen with stone benchtops and Miele appliances
- Internal laundry with washer and dryer included
- Secure basement car space and storage cage included
- Ducted A/C, video intercom and NBN connectivity
- Located moments away from public transport and The Tramsheds