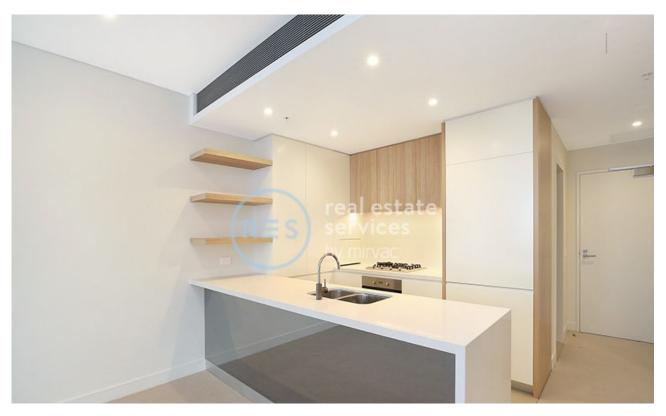

## **DEPOSIT TAKEN!**

This 103sqm 2-Bedroom Apartment, located in Vance has to offer:

- Two large bedrooms with built-in wardrobes
- Two bathrooms, with bath in ensuite
- North-East orientation, facing Ross Street
- Open plan living with access to balcony from master bedroom and living
- Modern kitchen with stone benchtops and Miele appliances
- High end Miele washer and dryer included
- Upgraded fittings throughout, NBN connectivity
- Secure basement car space and storage cage included
- Located moments away from public transport and The Tramsheds