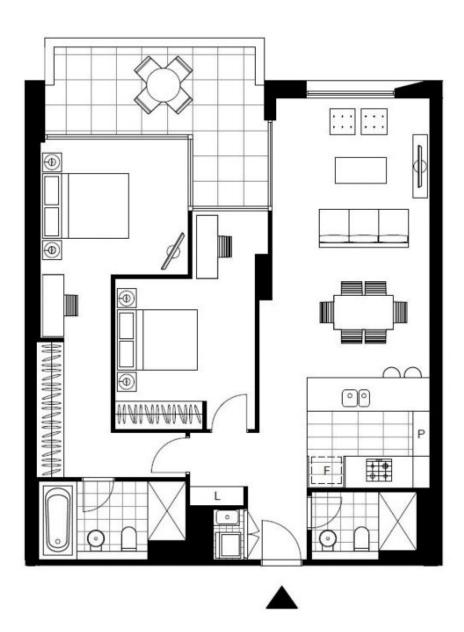

## **DEPOSIT TAKEN!**

This 103sqm 2-Bedroom Apartment, located in Vance has to offer:

- Two large bedrooms with built-in wardrobes
- Two bathrooms, with bath in ensuite
- North-East orientation, facing Ross Street
- Open plan living with access to balcony from master bedroom and living
- Modern kitchen with stone benchtops and Miele appliances
- High end Miele washer and dryer included
- Upgraded fittings throughout, NBN connectivity
- Secure basement car space and storage cage included
- Located moments away from public transport and The Tramsheds

## **DEPOSIT TAKEN**

Contact: Christine Howison

02 8588 8888

0459 222 085 Apartment

Type: Apartment Date Available: 12/03/2018

**Bond:** \$3400

https://www.resbymirvac.com

Plans shown are only indicative of layout. Dimensions are approximate.