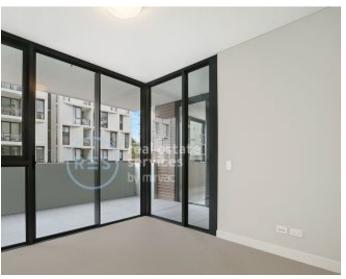

## **DEPOSIT TAKEN!**

This 103sqm 2-Bedroom Apartment, located in Vance has to offer:

- Two large bedrooms with built-in wardrobes
- Two bathrooms, with bath in ensuite
- North-East orientation, facing Ross Street
- Open plan living with access to balcony from master bedroom and living
- Modern kitchen with stone benchtops and Miele appliances
- High end Miele washer and dryer included
- Upgraded fittings throughout, NBN connectivity
- Secure basement car space and storage cage included
- Located moments away from public transport and The Tramsheds