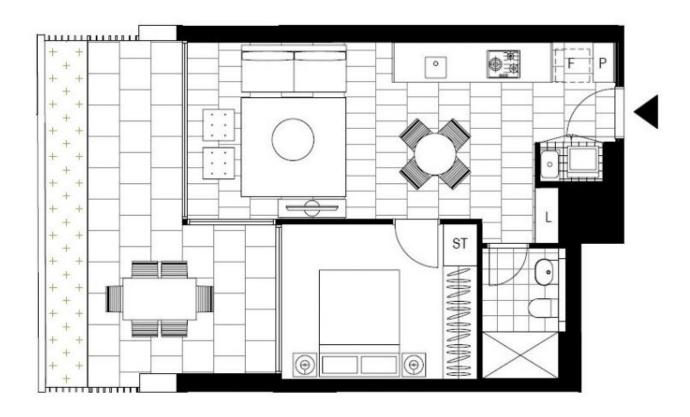

## Spacious 1-Bedroom Apartment with Courtyard in Bondi

This 64sqm, 1-Bedroom Apartment features:

- Well-appointed bedroom with built-in wardrobe
- Sleek bathroom with plenty of storage
- Modern kitchen with stone benchtop and Miele appliances
- Tiled living/dining area flowing onto spacious courtyard
- Internal laundry with washer and dryer included
- Ducted A/C, video intercom and NBN connectivity
- 1.5km walk to the iconic Bondi Beach, 300m to public transport

Plans shown are only indicative of layout. Dimensions are approximate.