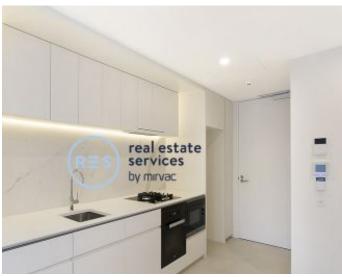

## Spacious 1-Bedroom Apartment with Courtyard in Bondi

This 64sqm, 1-Bedroom Apartment features:

- Well-appointed bedroom with built-in wardrobe
- Sleek bathroom with plenty of storage
- Modern kitchen with stone benchtop and Miele appliances
- Tiled living/dining area flowing onto spacious courtyard
- Internal laundry with washer and dryer included
- Ducted A/C, video intercom and NBN connectivity
- 1.5km walk to the iconic Bondi Beach, 300m to public transport