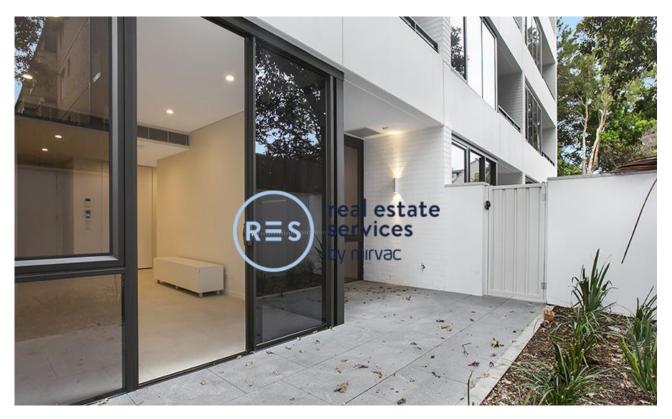

## Spacious 1-Bedroom Apartment with Courtyard in Bondi

This 64sqm, 1-Bedroom Apartment features:

- Well-appointed bedroom with built-in wardrobe
- Sleek bathroom with plenty of storage
- Modern kitchen with stone benchtop and Miele appliances
- Tiled living/dining area flowing onto spacious courtyard
- Internal laundry with washer and dryer included
- Ducted A/C, video intercom and NBN connectivity
- 1.5km walk to the iconic Bondi Beach, 300m to public transport