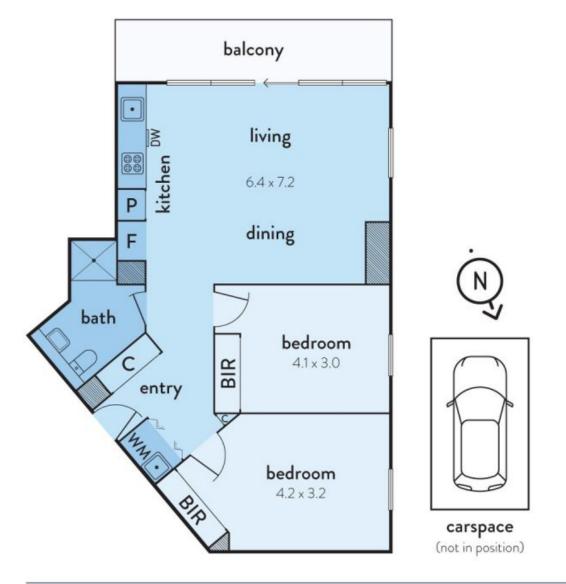

## 807/1 POINT PARK CRESCENT, DOCKLANDS

Plans shown are only indicative of layout. Dimensions are approximate and every care has been taken to verify the accuracy of details.

**DOCKLANDS, VIC** 807/1 Point Park Crescent