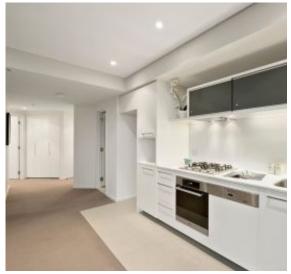

The straight line kitchen is made from quality stone and comes with stainless steel Miele appliances. Both bedrooms with BIRs get superb afternoon sun and are excellent rooms to view picturesque sunsets, while further embrace a gorgeous bathroom with floor-to-ceiling tiles, European