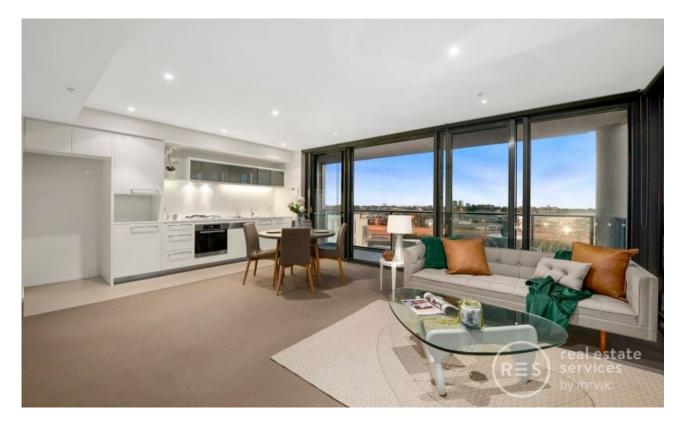

The well-sized open plan living and dining zone is a genuine highlight of this 8th floor residence, with this airy space a dream for everyday relaxing thanks to bright full windows and premium carpet. Sliding doors open out from this central hub which allows residents to access the balcony, which provides a quiet alfresco zone to enjoy after work drinks and your Sunday morning coffee.

The straight line kitchen is made from quality stone and comes with stainless steel Miele appliances. Both bedrooms with BIRs get superb afternoon sun and are excellent rooms to view picturesque sunsets, while further embrace a gorgeous bathroom with floor-to-ceiling tiles, European