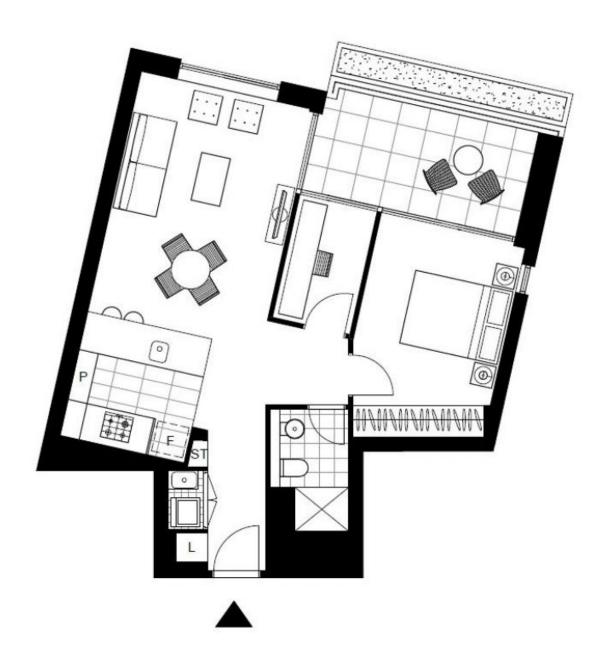

## One Bedroom + Study in "Vance" Harold Park

This 67sqm One-Bedroom Apartment offers;

- Separate bedroom with built in
- Open living and dining area
- Balcony accessed via living and bedroom
- Full size kitchen with breakfast bench
- NBN connectivity, split cycle air-con throughout
- Secure basement storage cage
- Facing internal gardens
- Walking distance to buses, the light rail and the Tramsheds

LEVEL 6

Plans shown are only indicative of layout. Dimensions are approximate.