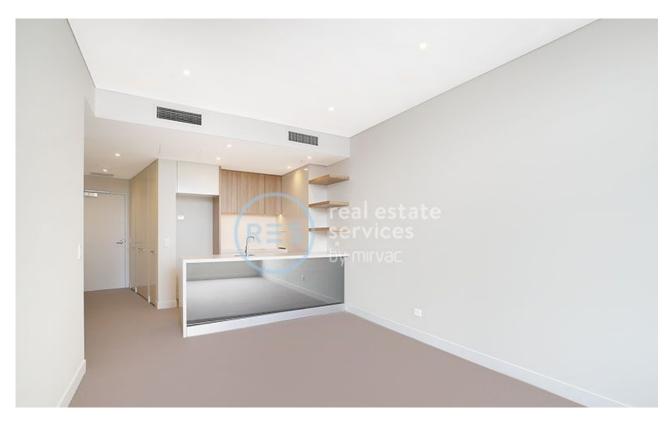

## One Bedroom + Study in "Vance" Harold Park

This 67sqm One-Bedroom Apartment offers;

- Separate bedroom with built in
- Open living and dining area
- Balcony accessed via living and bedroom
- Full size kitchen with breakfast bench
- NBN connectivity, split cycle air-con throughout
- Secure basement storage cage
- Facing internal gardens
- Walking distance to buses, the light rail and the Tramsheds