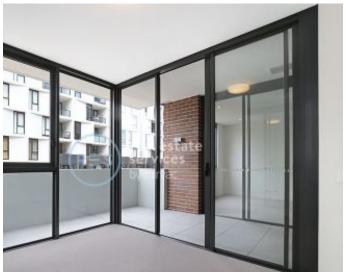

## **DEPOSIT TAKEN, FIRST INSPECTION!**

This 101sqm 2-Bedroom Apartment, located in Vance has to offer:

- Two large bedrooms with built-in wardrobes
- Two bathrooms, with bath in ensuite
- Open plan living with access to balcony from master bedroom and living room
- Modern kitchen with stone benchtops and Miele appliances
- High end Miele washer and dryer included
- Upgraded fittings throughout, NBN connectivity
- Secure basement car space and storage cage included
- Located moments away from public transport and The Tramsheds