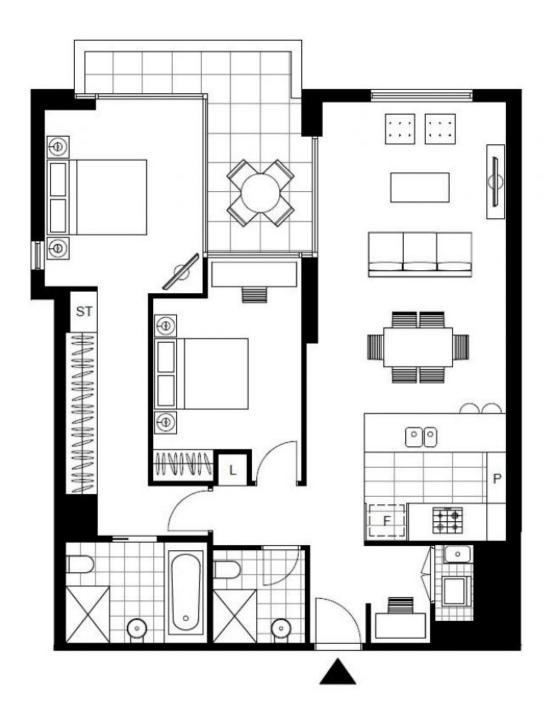

## **DEPOSIT TAKEN, FIRST INSPECTION!**

This 101sqm 2-Bedroom Apartment, located in Vance has to offer:

- Two large bedrooms with built-in wardrobes
- Two bathrooms, with bath in ensuite
- Open plan living with access to balcony from master bedroom and living room
- Modern kitchen with stone benchtops and Miele appliances
- High end Miele washer and dryer included
- Upgraded fittings throughout, NBN connectivity
- Secure basement car space and storage cage included
- Located moments away from public transport and The Tramsheds

## **DEPOSIT TAKEN**

Contact: Christine Howison

02 8588 8888

0459 222 085 Apartment

Type: Apartment Date Available: 02/04/2018

**Bond:** \$3360

https://www.resbymirvac.com

Plans shown are only indicative of layout. Dimensions are approximate.