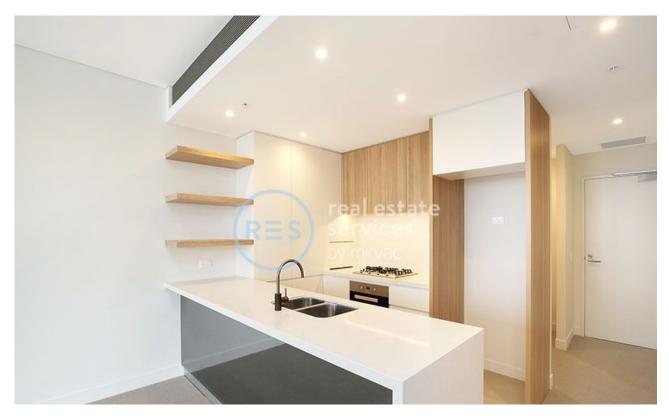

## **DEPOSIT TAKEN, FIRST INSPECTION!**

This 101sqm 2-Bedroom Apartment, located in Vance has to offer:

- Two large bedrooms with built-in wardrobes
- Two bathrooms, with bath in ensuite
- Open plan living with access to balcony from master bedroom and living room
- Modern kitchen with stone benchtops and Miele appliances
- High end Miele washer and dryer included
- Upgraded fittings throughout, NBN connectivity
- Secure basement car space and storage cage included
- Located moments away from public transport and The Tramsheds