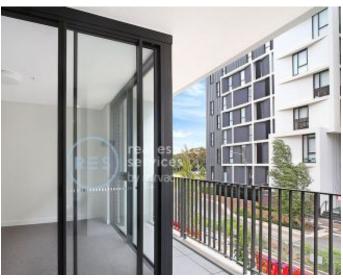

## **Deposit Taken!**

This 104sqm, 2-Bedroom Apartment offers;

North-East Facing 2-Bedroom Apartment in Vance

- Modern kitchen with stone benchtops and Miele appliances
- Open plan living with study nook at entry
- Spacious bedrooms with built-in wardrobes
- Sleek bathroom with bathtub in ensuite
- Internal laundry with dryer included
- Secure basement car space and storage cage included
- 400m to the light rail and the Tramsheds