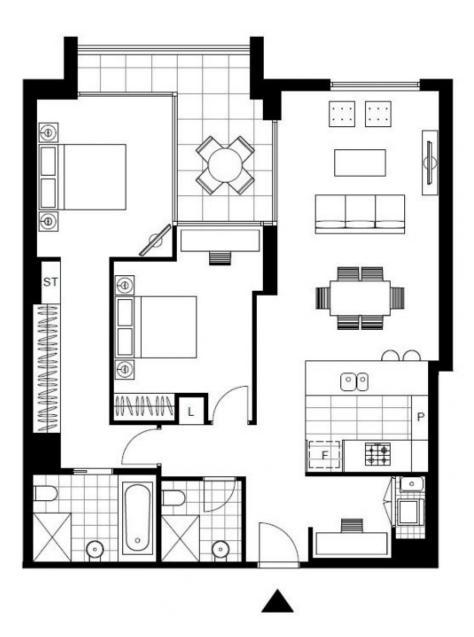

## **Deposit Taken!**

This 104sqm, 2-Bedroom Apartment offers;

North-East Facing 2-Bedroom Apartment in Vance

- Modern kitchen with stone benchtops and Miele appliances
- Open plan living with study nook at entry
- Spacious bedrooms with built-in wardrobes
- Sleek bathroom with bathtub in ensuite
- Internal laundry with dryer included
- Secure basement car space and storage cage included
- 400m to the light rail and the Tramsheds

## **Deposit Taken**

Contact: Matthew Matthews

02 8588 8888 0418 266 590 Stuart Nohra 02 8588 8888 0432 206 000

Type: Apartment
Date Available: 08/11/2018
Bond: \$3400

https://www.resbymirvac.com

Plans shown are only indicative of layout. Dimensions are approximate.