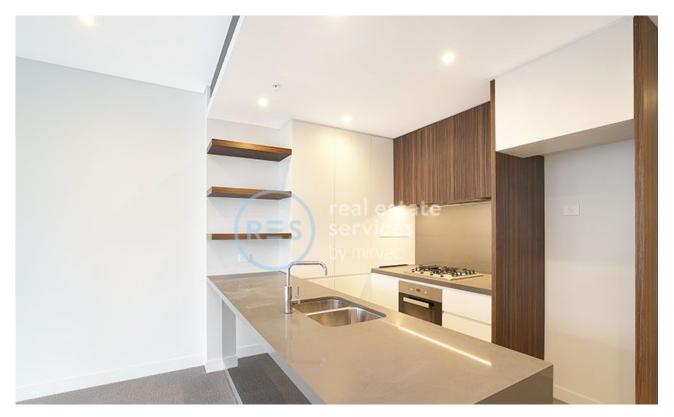

## **Deposit Taken!**

This 104sqm, 2-Bedroom Apartment offers;

North-East Facing 2-Bedroom Apartment in Vance

- Modern kitchen with stone benchtops and Miele appliances
- Open plan living with study nook at entry
- Spacious bedrooms with built-in wardrobes
- Sleek bathroom with bathtub in ensuite
- Internal laundry with dryer included
- Secure basement car space and storage cage included
- 400m to the light rail and the Tramsheds