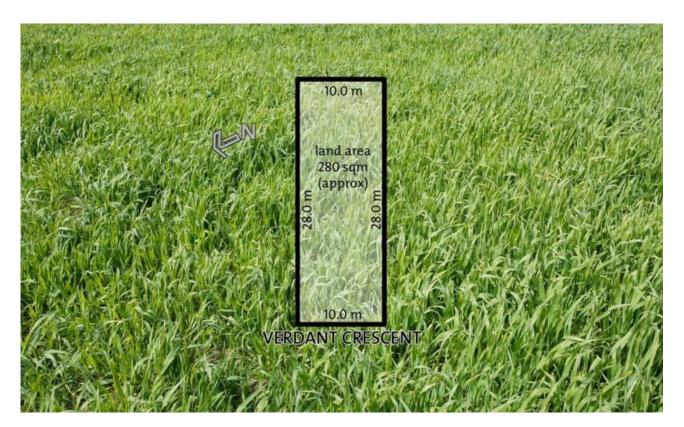

## **DONCASTER, VIC** 26 Verdant Crescent

The perfect place to build your dream home (STCA), on offer is 280sqm (approx.) of vacant land located in an up-and-coming Doncaster pocket. Part of the brand new Tullamore Estate by Mirvac? what was previously the Eastern Golf Course? this prime allotment is ideal for buyers wishing to establish themselves in an exclusive neighbourhood without the hefty price tag.

## **Contact Agent**

Contact: Baden Lucas

03 9645 1199 0418 888 751

Type: Land
Sold Date: 30/04/2018
Land: 280Square Metres
https://www.resbymirvac.com