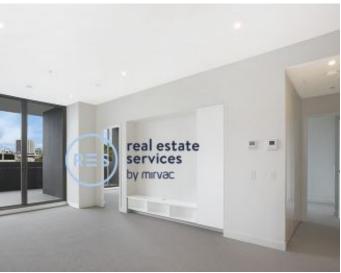

## 2-Bedroom Apartment with city views!

This 95sqm, level 4 apartment features:

- Modern kitchen with stone benchtops and Miele appliances
- Large living space with direct access to balcony
- Double bedrooms with floor to ceiling built-ins
- Internal laundry with Fisher and Paykel dryer included
- Secure parking in basement with separate storage cage
- Ducted A/C, video intercom and NBN connectivity
- Walking distances to Woolworths, The Social Corner and Green Square train station