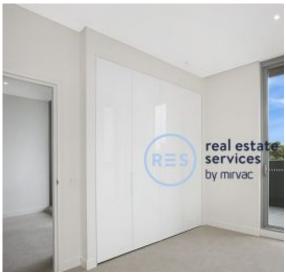

## 2-Bedroom Apartment with city views!

This 95sqm, level 4 apartment features:

- Modern kitchen with stone benchtops and Miele appliances
- Large living space with direct access to balcony
- Double bedrooms with floor to ceiling built-ins
- Internal laundry with Fisher and Paykel dryer included
- Secure parking in basement with separate storage cage
- Ducted A/C, video intercom and NBN connectivity
- Walking distances to Woolworths, The Social Corner and Green Square train station