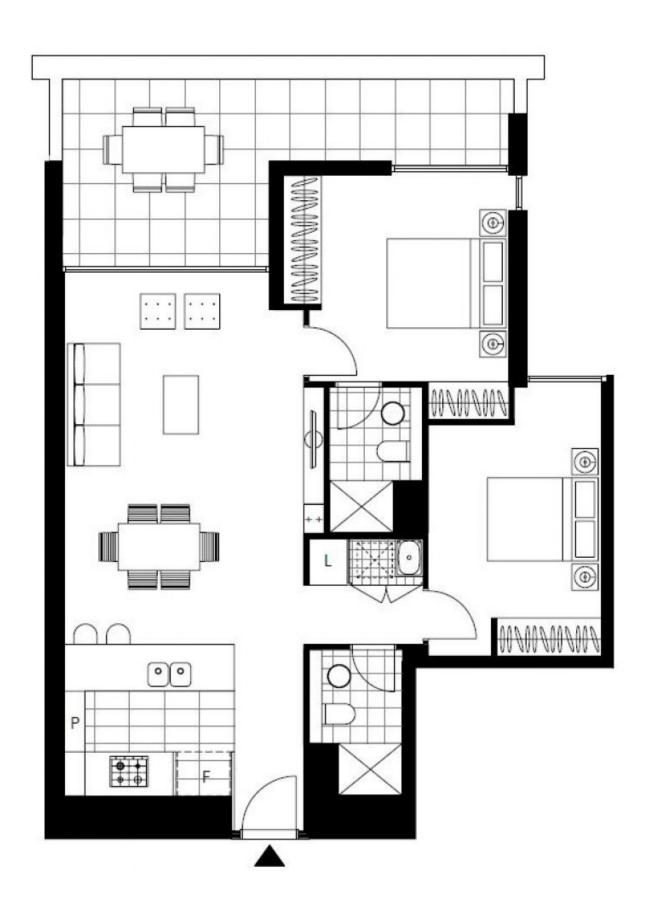

## 2-Bedroom Apartment with city views!

This 95sqm, level 4 apartment features:

- Modern kitchen with stone benchtops and Miele appliances
- Large living space with direct access to balcony
- Double bedrooms with floor to ceiling built-ins
- Internal laundry with Fisher and Paykel dryer included
- Secure parking in basement with separate storage cage
- Ducted A/C, video intercom and NBN connectivity
- Walking distances to Woolworths, The Social Corner and Green Square train station

Plans shown are only indicative of layout. Dimensions are approximate.