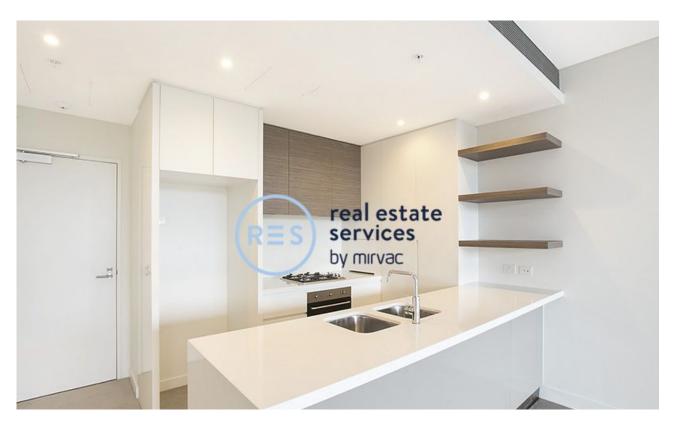

## 2-Bedroom Apartment with city views!

This 95sqm, level 4 apartment features:

- Modern kitchen with stone benchtops and Miele appliances
- Large living space with direct access to balcony
- Double bedrooms with floor to ceiling built-ins
- Internal laundry with Fisher and Paykel dryer included
- Secure parking in basement with separate storage cage
- Ducted A/C, video intercom and NBN connectivity
- Walking distances to Woolworths, The Social Corner and Green Square train station