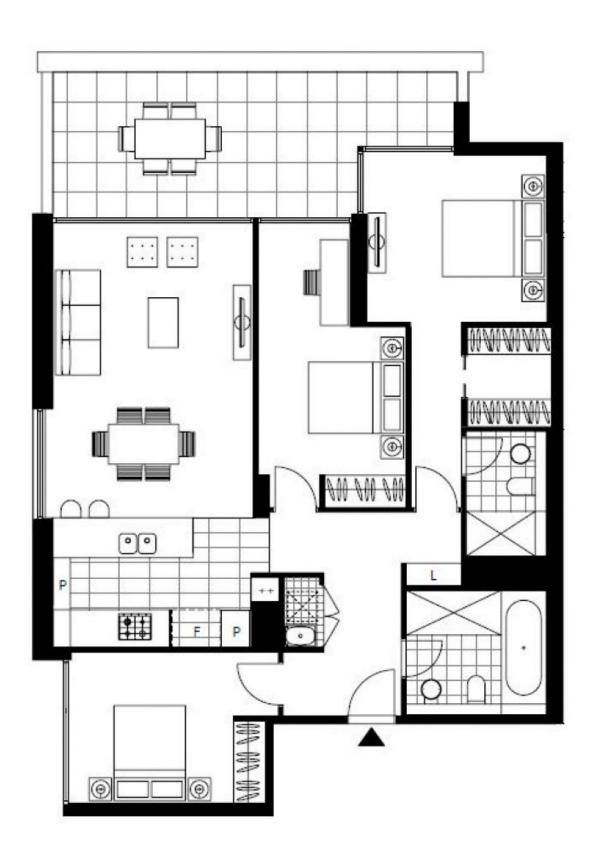

## Spacious 3-Bedroom Apartment with Parking in Zetland

This 128sqm, 4th floor Apartment features:

- Well-appointed bedrooms with generous built-in wardrobes
- Walk-in wardrobe and ensuite off main bedroom
- Light-filled living and dining area, great for entertaining
- Modern kitchen with stone benchtops and upgraded Miele appliances
- Integrated Fisher & Paykel refrigerator included
- Stylish bathrooms with plenty of storage, bath in main
- North-East facing balcony, with city views
- Internal laundry with dryer included
- Secure car space and storage cage included
- Ducted A/C, video intercom and NBN connectivity

## **DEPOSIT TAKEN**

Contact: Carmen Whiteley

02 8588 8888

0497 555 519

Type: Apartment Date Available: 11/12/2019

**Bond:** \$4000

https://www.resbymirvac.com

Plans shown are only indicative of layout. Dimensions are approximate.