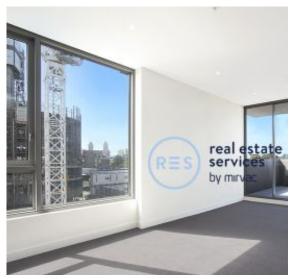

## Spacious 3-Bedroom Apartment with Parking in Zetland

This 128sqm, 4th floor Apartment features:

- Well-appointed bedrooms with generous built-in wardrobes
- Walk-in wardrobe and ensuite off main bedroom
- Light-filled living and dining area, great for entertaining
- Modern kitchen with stone benchtops and upgraded Miele appliances
- Integrated Fisher & Paykel refrigerator included
- Stylish bathrooms with plenty of storage, bath in main
- North-East facing balcony, with city views
- Internal laundry with dryer included
- Secure car space and storage cage included
- Ducted A/C, video intercom and NBN connectivity