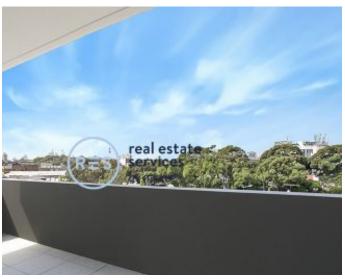

## Spacious 3-Bedroom Apartment with Parking in Zetland

This 128sqm, 4th floor Apartment features:

- Well-appointed bedrooms with generous built-in wardrobes
- Walk-in wardrobe and ensuite off main bedroom
- Light-filled living and dining area, great for entertaining
- Modern kitchen with stone benchtops and upgraded Miele appliances
- Integrated Fisher & Paykel refrigerator included
- Stylish bathrooms with plenty of storage, bath in main
- North-East facing balcony, with city views
- Internal laundry with dryer included
- Secure car space and storage cage included
- Ducted A/C, video intercom and NBN connectivity