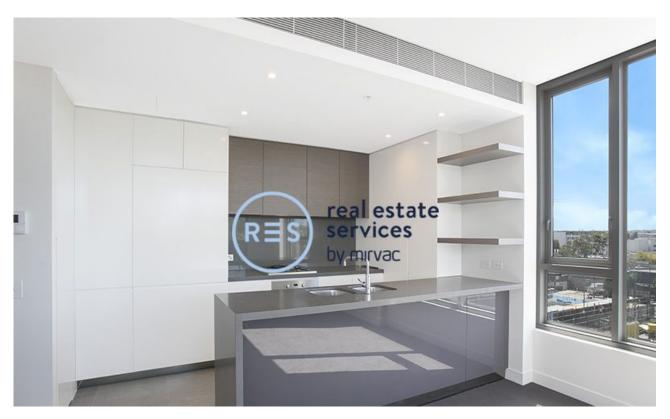

## Spacious 3-Bedroom Apartment with Parking in Zetland

This 128sqm, 4th floor Apartment features:

- Well-appointed bedrooms with generous built-in wardrobes
- Walk-in wardrobe and ensuite off main bedroom
- Light-filled living and dining area, great for entertaining
- Modern kitchen with stone benchtops and upgraded Miele appliances
- Integrated Fisher & Paykel refrigerator included
- Stylish bathrooms with plenty of storage, bath in main
- North-East facing balcony, with city views
- Internal laundry with dryer included
- Secure car space and storage cage included
- Ducted A/C, video intercom and NBN connectivity