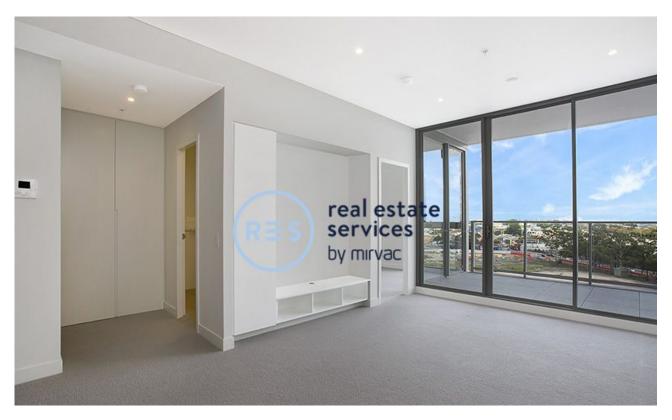

## One Bedroom Apartment + Study Room in Green Square

This 68sqm, 5th floor Apartment features:

- Large bedroom with generous built-in wardrobes
- Open-plan living and dining area, with built-in TV cabinetry
- Modern kitchen with stone benchtops and Smeg appliances
- Sleek bathrooms with plenty of vanity storage
- Sunny balcony, perfect for entertaining
- Internal laundry with dryer included
- Separate study room, perfect for a home office or nursery
- Secure storage cage included
- Ducted A/C, video intercom and NBN connectivity
- 300m to Woolworths, The Social Corner and Green Square Train Station (10mins to the City)