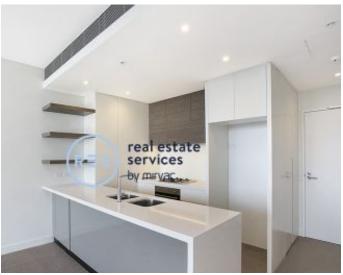

## One Bedroom Apartment + Study Room in Green Square

This 68sqm, 5th floor Apartment features:

- Large bedroom with generous built-in wardrobes
- Open-plan living and dining area, with built-in TV cabinetry
- Modern kitchen with stone benchtops and Smeg appliances
- Sleek bathrooms with plenty of vanity storage
- Sunny balcony, perfect for entertaining
- Internal laundry with dryer included
- Separate study room, perfect for a home office or nursery
- Secure storage cage included
- Ducted A/C, video intercom and NBN connectivity
- 300m to Woolworths, The Social Corner and Green Square Train Station (10mins to the City)