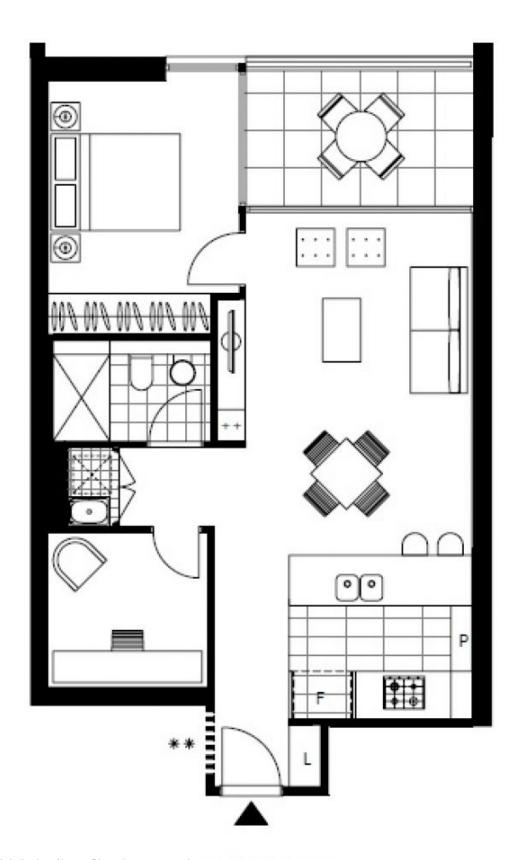

## One Bedroom Apartment + Study Room in Green Square

This 68sqm, 5th floor Apartment features:

- Large bedroom with generous built-in wardrobes
- Open-plan living and dining area, with built-in TV cabinetry
- Modern kitchen with stone benchtops and Smeg appliances
- Sleek bathrooms with plenty of vanity storage
- Sunny balcony, perfect for entertaining
- Internal laundry with dryer included
- Separate study room, perfect for a home office or nursery
- Secure storage cage included
- Ducted A/C, video intercom and NBN connectivity
- 300m to Woolworths, The Social Corner and Green Square Train Station (10mins to the City)