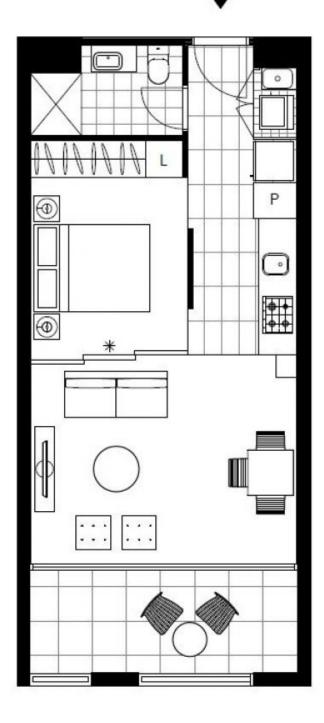

## **GLEBE, NSW** 409/2 Scotsman Street

This 50sqm, 4th floor Apartment features:

Oversized Studio Apartment in Harold Park

- Spacious bedroom area separated by a modern sliding partition
- Open-plan living and dining area, leading to the balcony
- Modern kitchen with stone benchtop and Miele appliances
- Sleek bathroom with plenty of storage
- Generous balcony, perfect for entertaining
- Internal laundry with washer and dryer included
- Ducted A/C, video intercom and NBN connectivity
- 400m to the Heritage-listed Tramsheds, light rail station and public transport

## **Deposit Taken**

**Contact:** Matthew Matthews

02 8588 8888 0418 266 590 Stuart Nohra 02 8588 8888 0432 206 000

Type: Studio
Date Available: 20/12/2019
Bond: \$2000

https://www.resbymirvac.com

Plans shown are only indicative of layout. Dimensions are approximate.