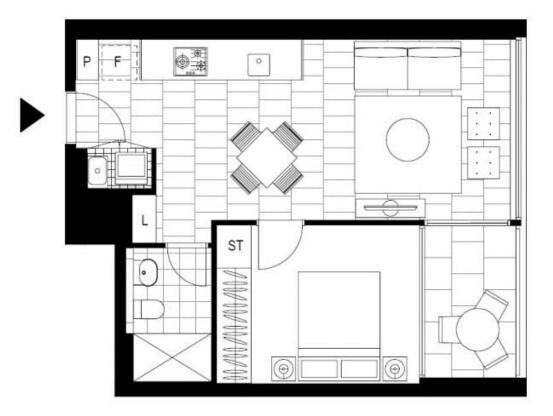

## Stylish 1-Bedroom Apartment in The Moreton, Bondi This 4th floor Apartment features:

·····

- Large bedroom with generous built-in wardrobe
- Sleek bathroom with plenty of vanity storage
- Tiled living and dining area with TV Cabinet included
- Sunny East-facing balcony
- Modern kitchen with stone benchtop and Miele appliances
- Internal laundry with washing machine and dryer included
- Ducted A/C, video intercom and NBN connectivity
- 1.5km walk to the iconic Bondi Beach, 300m to public transport
- Additional carspace available for lease

Plans shown are only indicative of layout. Dimensions are approximate.