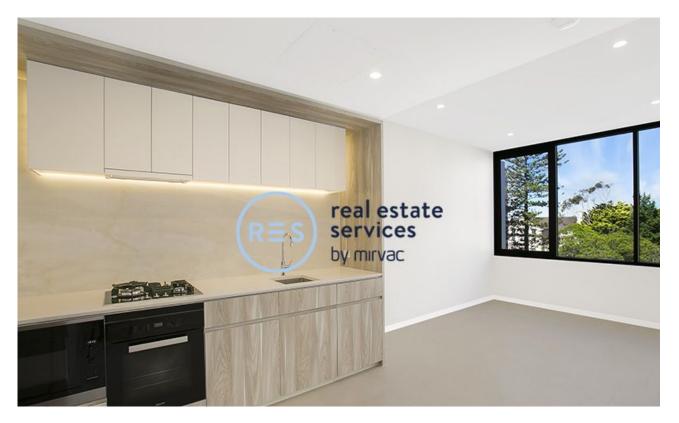

## Stylish 1-Bedroom Apartment in The Moreton, Bondi This 4th floor Apartment features:

·····

- Large bedroom with generous built-in wardrobe
- Sleek bathroom with plenty of vanity storage
- Tiled living and dining area with TV Cabinet included
- Sunny East-facing balcony
- Modern kitchen with stone benchtop and Miele appliances
- Internal laundry with washing machine and dryer included
- Ducted A/C, video intercom and NBN connectivity
- 1.5km walk to the iconic Bondi Beach, 300m to public transport
- Additional carspace available for lease