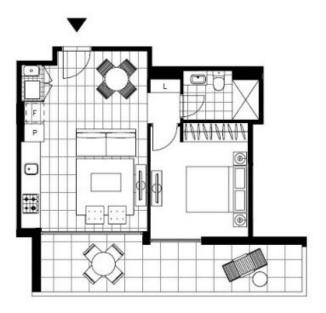

## **DEPOSIT TAKEN**

Magnificent 1-Bedroom Apartment in Harold Park This apartment on level 3 has to offer:

- Open-plan living and dining area
- Tiled throughout
- Large bedroom with built-in wardrobe
- Modern kitchen with stone bench tops and Miele appliances
- Spacious large balcony
- Internal washing machine & dryer included
- Basement storage cage
- Sorry, pets not permitted
- Walking distance to buses, the light rail and the Tramsheds

Plans shown are only indicative of layout. Dimensions are approximate.