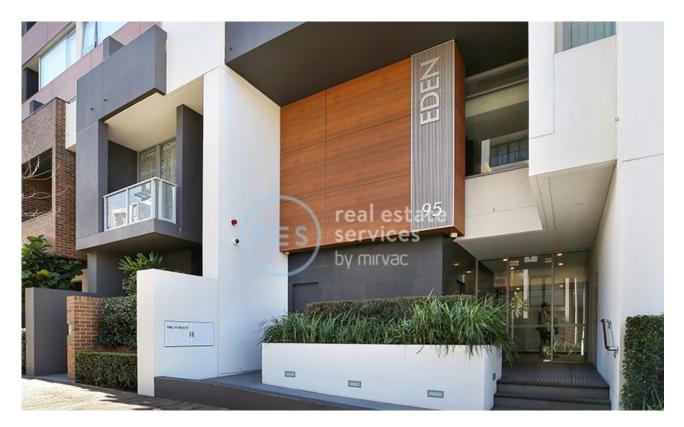

## GLEBE, NSW 307/95 Ross Street

## **DEPOSIT TAKEN**

Magnificent 1-Bedroom Apartment in Harold Park This apartment on level 3 has to offer:

- Open-plan living and dining area
- Tiled throughout
- Large bedroom with built-in wardrobe
- Modern kitchen with stone bench tops and Miele appliances
- Spacious large balcony
- Internal washing machine & dryer included
- Basement storage cage
- Sorry, pets not permitted
- Walking distance to buses, the light rail and the Tramsheds