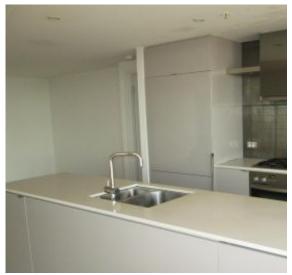

The generous main bedroom offers a large built in robe with stunning views over the harbour and access to the outdoor balcony. Large bathroom includes a walk in shower, relaxing bath. The second bedroom has great privacy located on the opposite side of the apartment. Enjoy your spacious and comfortable living area which adjoins to your kitchen with stone bench top, Miele stainless steel appliances and plenty of storage. Also features large separate laundry.