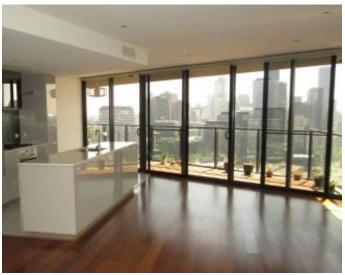

## **Sky High Luxury in Tower 5!**

Located in the stylish and contemporary T5 building on Yarra's Edge, this spacious two bedroom apartment is situated on level 30 offering Huge entertainers balcony with North Eastern aspect over looking the harbour.

The generous main bedroom offers a large built in robe with stunning views over the harbour and access to the outdoor balcony. Large bathroom includes a walk in shower, relaxing bath. The second bedroom has great privacy located on the opposite side of the apartment. Enjoy your spacious and comfortable living area which adjoins to your kitchen with stone bench top, Miele stainless steel appliances and plenty of storage. Also features large separate laundry.