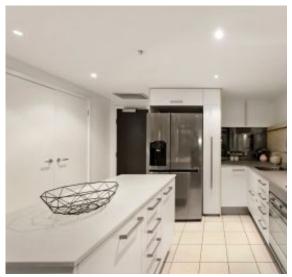

Whether preparing breakfast, lunch, or dinner, the stone kitchen never fails to impress with a moveable island bench and Smeg stainless steel appliances. The master bedroom boasts its own private balcony along with a walk-in robe and ensuite, meanwhile the other bedroom features a BIR and has access to the main balcony.