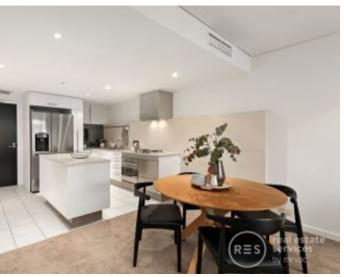

Whether preparing breakfast, lunch, or dinner, the stone kitchen never fails to impress with a moveable island bench and Smeg stainless steel appliances. The master bedroom boasts its own private balcony along with a walk-in robe and ensuite, meanwhile the other bedroom features a BIR and has access to the main balcony.