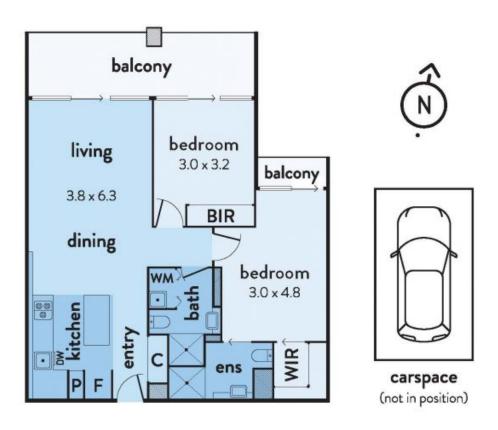

## 1104/60 LORIMER STREET, DOCKLANDS

The above plan is an artist's impression only, it includes elements that are for display purposes and may not be to scale. Dimensions are approximate and every care has been taken to verify the accuracy of details.