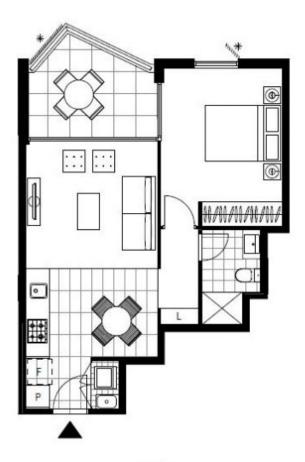

## **GLEBE, NSW** 1216/1 Scotsman Street



Modern 1-Bedroom Apartment in Harold Park This 54sqm, 2nd floor 1-Bedroom Apartment features:

- Large bedrooms with floor to ceiling built-in wardrobes
- Open-plan living and dining area flowing onto balcony
- Modern kitchen with stone benchtops and Miele appliances
- Sleek bathrooms with plenty of storage
- West-facing balcony
- Internal laundry with washing machine and dryer included
- Ducted Air conditioning, video intercom and NBN connectivity
- 400m to the Tramsheds, light rail station and public transport







## **DEPOSIT TAKEN**

Contact: Naz Sabzpouri

02 8588 8888 0401 545 440

Type: Apartment Date Available: 14/03/2019

**Bond:** \$2300

https://www.resbymirvac.com

<sup>\*\*</sup>images indicative only\*\*



LEVEL 2

Plans shown are only indicative of layout. Dimensions are approximate.