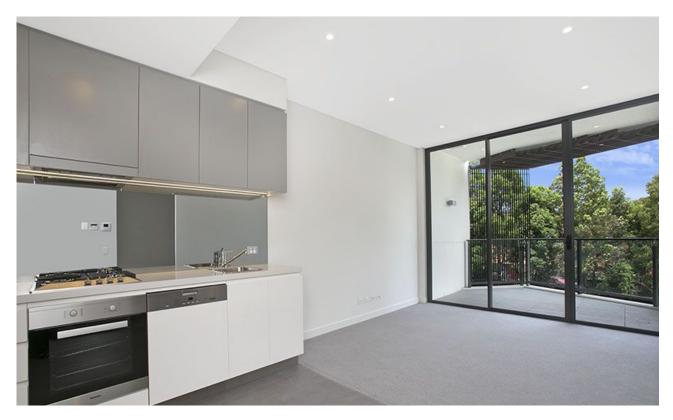

## **GLEBE, NSW** 1216/1 Scotsman Street

Modern 1-Bedroom Apartment in Harold Park This 54sqm, 2nd floor 1-Bedroom Apartment features:

- Large bedrooms with floor to ceiling built-in wardrobes
- Open-plan living and dining area flowing onto balcony
- Modern kitchen with stone benchtops and Miele appliances
- Sleek bathrooms with plenty of storage
- West-facing balcony
- Internal laundry with washing machine and dryer included
- Ducted Air conditioning, video intercom and NBN connectivity
- 400m to the Tramsheds, light rail station and public transport