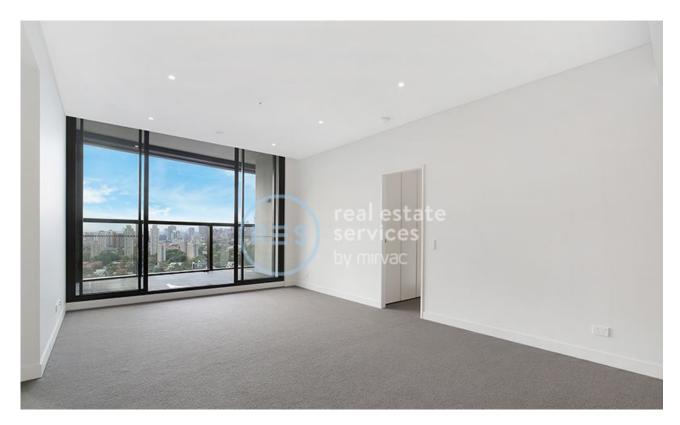

## **OVO 3 Bedroom Penthouse Style Apartment**

Positioned on the top floor with North-East aspect, this apartment has towering views of Green Square and the CBD skyline from all bedrooms and living room.

The property features:

- 3 bedrooms with built-ins in all bedrooms
- 2 bathrooms, bath located in ensuite
- Kitchen includes stone top benches and ample storage space
- Open plan living and dining area
- North-facing aspect with city views