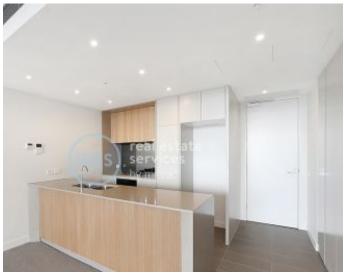

The property features:

- 3 bedrooms with built-ins in all bedrooms
- 2 bathrooms, bath located in ensuite
- Kitchen includes stone top benches and ample storage space
- Open plan living and dining area
- North-facing aspect with city views