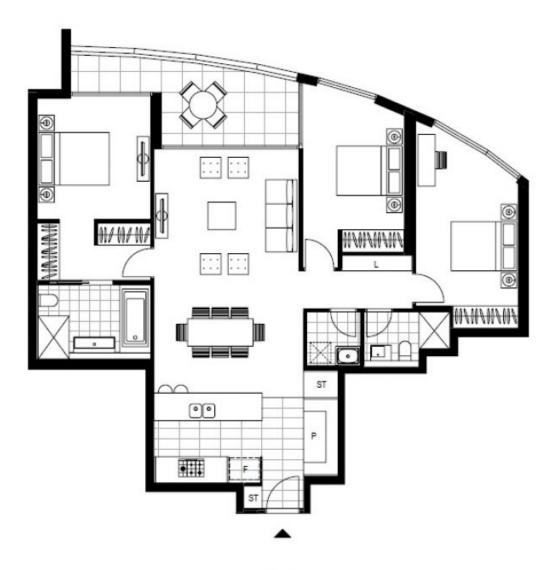

The property features:

- 3 bedrooms with built-ins in all bedrooms
- 2 bathrooms, bath located in ensuite
- Kitchen includes stone top benches and ample storage space
- Open plan living and dining area
- North-facing aspect with city views