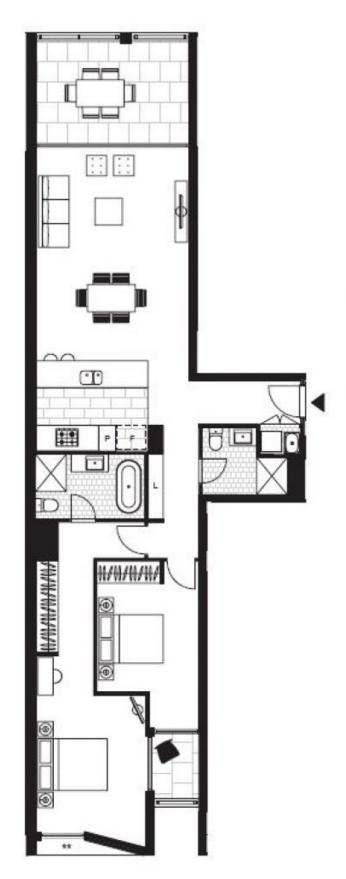

## **DEPOSIT TAKEN!**

This 115 sqm, 6th floor Apartment features:

Highly Sought after 2-bedroom apartment in Harold Park

- Spacious bedrooms with generous built-in wardrobes
- Open-plan living and dining area, leading to the balcony
- Contemporary kitchen with stone benchtops and Miele appliances
- Sleek bathrooms with generous storage, bath in ensuite
- North-East facing balcony overlooking the park
- Additional balcony off main bedroom
- Internal laundry with washer and dryer included
- Secure car space and storage cage included
- Ducted A/C, video intercom and NBN connectivity
- 300m to Tramsheds, light rail station and public transport