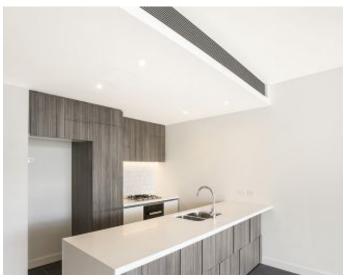

## **DEPOSIT TAKEN!**

This 115 sqm, 6th floor Apartment features:

Highly Sought after 2-bedroom apartment in Harold Park

- Spacious bedrooms with generous built-in wardrobes
- Open-plan living and dining area, leading to the balcony
- Contemporary kitchen with stone benchtops and Miele appliances
- Sleek bathrooms with generous storage, bath in ensuite
- North-East facing balcony overlooking the park
- Additional balcony off main bedroom
- Internal laundry with washer and dryer included
- Secure car space and storage cage included
- Ducted A/C, video intercom and NBN connectivity
- 300m to Tramsheds, light rail station and public transport