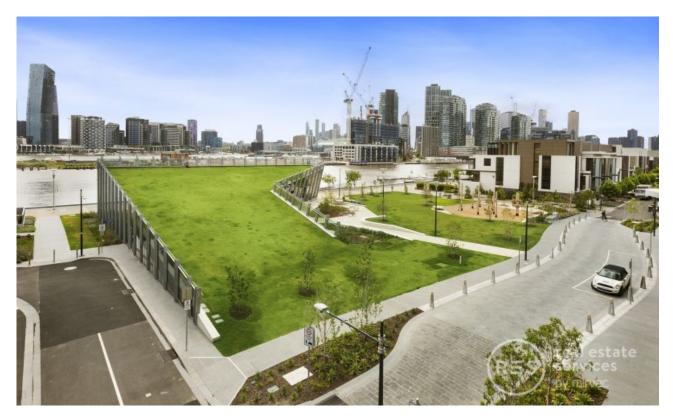

Forge residents will enjoy spaces that extend their personal living environment. A private dining room and cinema can be reserved by residents who want to elevate their gathering with plush surrounds and cityscape views in addition to the luxurious state-of-the-art health and wellbeing facility ' Wharf Club' to be housed beneath an inclined grass roof. It will be complemented by a caf? overlooking the

water as well as the Wharf's Landing Park.

Please register your interest now to be one of the first to inspect all that Forge affords it's privileged residents.

\$535 pw

Contact: Joe Qiao

03 9645 1199 0408 288 542