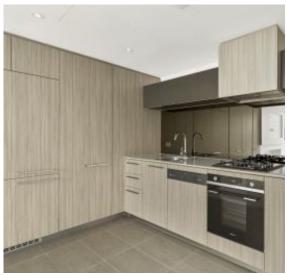

## Loft style one bed apartment

Forge is Melbourne's newest luxury waterfront address, be the first to enjoy this one bedroom loft style apartment in the prestigious Yarra's Edge precinct.

Next generation interiors feature gourmet kitchens complemented by European appliances and designer bathrooms finessed with chic fittings and luxe matt and metallic finishes. Expansive glazing, balcony creates light-filled living environments and sweeping vistas of the city, the Yarra River, the Bolte Bridge and Port Phillip Bay.