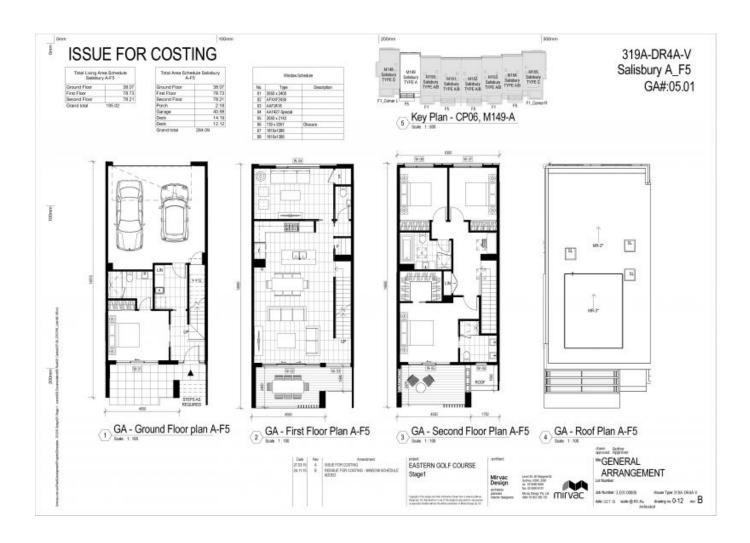

## The luxury lifestyle in Tullamore Estate

This newly built exclusive family home situated within the prestigious Doncaster Eastern Golf Club, and now is offer for lease!

The ground floor consists of an open plan and light filled living areas, featuring timber flooring, modern kitchen with high quality finishes. The living / dining spaces extending on to a private outdoor courtyard area made for entertaining family and friends over the beautiful sunny weekends.

The first floor comprises a second living zone, rumpus/family room, a master bedroom with walk in robe, ensuite bathroom and large balcony, three additional large bedrooms with mirrored BIR's and a luxurious bathroom.