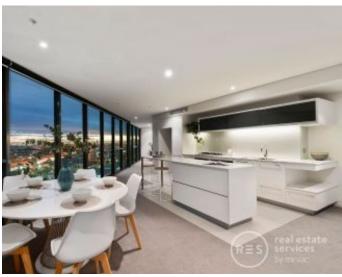

Full size open living area maximises both space and natural light with floor to ceiling windows across its entire length, the designer kitchen puts everything at your fingertips including premium Miele appliance, loads of storage space and island bench perfect for soaking up the sunrise over morning breakfast. Each of the bedrooms feature built in wardrobes, smartly positioned off the central hallway, main bathroom and full separate study,