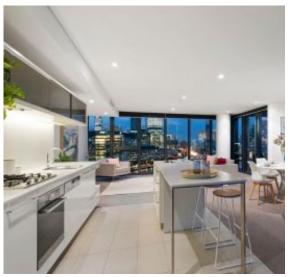

Full size open living area maximises both space and natural light with floor to ceiling windows across its entire length, the designer kitchen puts everything at your fingertips including premium Miele appliance, loads of storage space and island bench perfect for soaking up the sunrise over morning breakfast. Each of the bedrooms feature built in wardrobes, smartly positioned off the central hallway, main bathroom and full separate study,