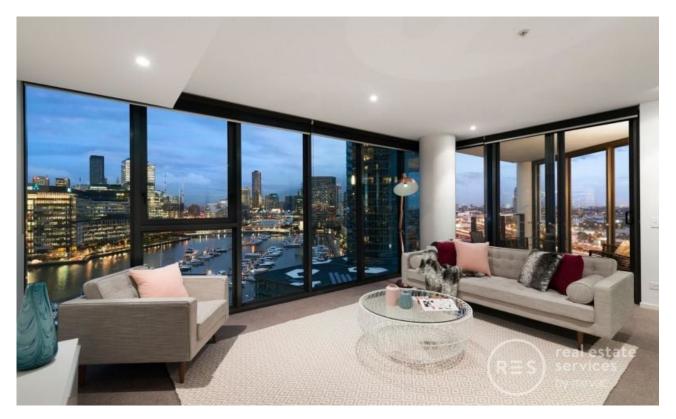

## **Executive Living in Yarra Point**

With sweeping 180 degree views of Port Philip Bay, the CBD and a position overlooking the Yarra, how could you resist this striking two bedroom + study home at Yarra's Edge. During the day this wonderful space is bathed in natural sunlight and by night you will be mesmerised by the magnificence of a city skyline that only Melbourne can offer.

Full size open living area maximises both space and natural light with floor to ceiling windows across its entire length, the designer kitchen puts everything at your fingertips including premium Miele appliance, loads of storage space and island bench perfect for soaking up the sunrise over morning breakfast. Each of the bedrooms feature built in wardrobes, smartly positioned off the central hallway, main bathroom and full separate study,