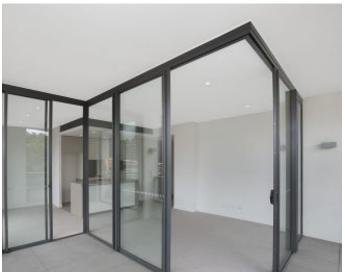

## **DEPOSIT TAKEN**

Large 2-Bedroom Corner Apartment in Glebe This spacious apartment has to offer:

- Open-plan living and dining area
- Two large bedrooms with built-ins wardrobes
- Modern kitchen with stone benchtops and Miele appliances
- Two balconies with leafy views
- Internal washing machine & dryer included
- Secure car space and basement storage cage
- Sorry, pets not permitted
- Walking distance to buses, the light rail and the Tramsheds