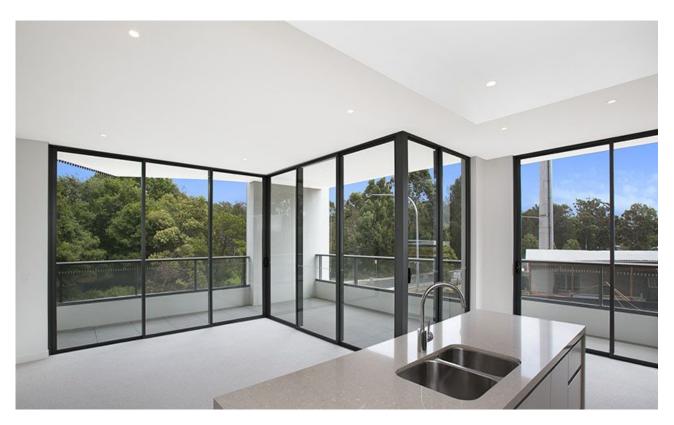

## **DEPOSIT TAKEN**

Large 2-Bedroom Corner Apartment in Glebe This spacious apartment has to offer:

- Open-plan living and dining area
- Two large bedrooms with built-ins wardrobes
- Modern kitchen with stone benchtops and Miele appliances
- Two balconies with leafy views
- Internal washing machine & dryer included
- Secure car space and basement storage cage
- Sorry, pets not permitted
- Walking distance to buses, the light rail and the Tramsheds