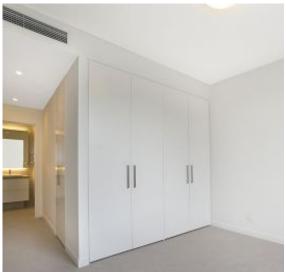

## **DEPOSIT TAKEN**

Large 2-Bedroom Corner Apartment in Glebe This spacious apartment has to offer:

- Open-plan living and dining area
- Two large bedrooms with built-ins wardrobes
- Modern kitchen with stone benchtops and Miele appliances
- Two balconies with leafy views
- Internal washing machine & dryer included
- Secure car space and basement storage cage
- Sorry, pets not permitted
- Walking distance to buses, the light rail and the Tramsheds