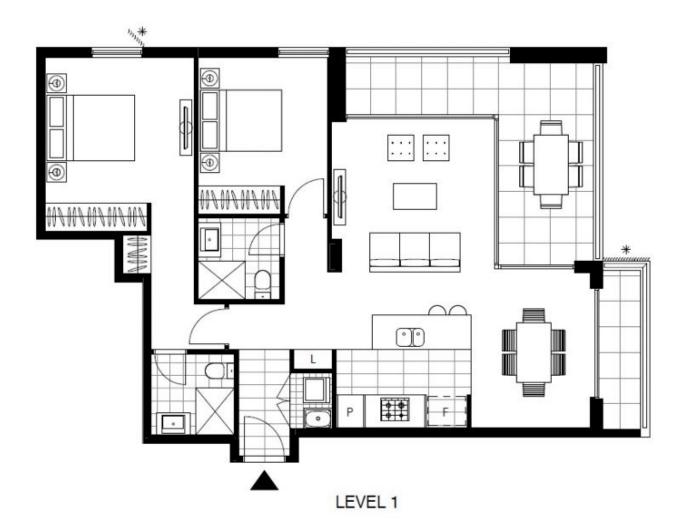

## **GLEBE, NSW** 1103/1 Scotsman Street

## **DEPOSIT TAKEN**

Large 2-Bedroom Corner Apartment in Glebe This spacious apartment has to offer:

- Open-plan living and dining area
- Two large bedrooms with built-ins wardrobes
- Modern kitchen with stone benchtops and Miele appliances
- Two balconies with leafy views
- Internal washing machine & dryer included
- Secure car space and basement storage cage
- Sorry, pets not permitted
- Walking distance to buses, the light rail and the Tramsheds