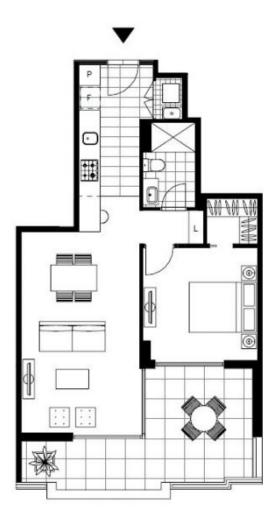

## **GLEBE, NSW** 309/105 Ross Street

This 72sqm, 1-Bedroom Apartment features: Spacious 1-Bedroom Apartment in Harold Park

- Large bedroom with floor to ceiling built-in wardrobes
- Open-plan living and dining area flowing onto balcony
- Modern kitchen with stone bench top and Miele appliances
- Sleek bathroom with plenty of vanity storage
- South-facing balcony looking out to Ross Street
- Internal laundry with washing machine and dryer
- Secure storage cage included
- Ducted Air conditioning, video intercom and NBN connectivity
- 500m to the Tramsheds, light rail station and public transport
- Property is unfurnished