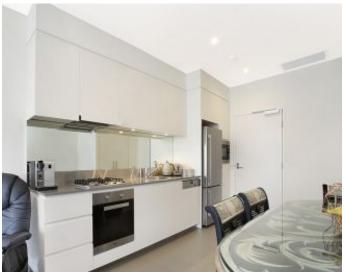

## **GLEBE, NSW** 309/105 Ross Street

This 72sqm, 1-Bedroom Apartment features: Spacious 1-Bedroom Apartment in Harold Park

- Large bedroom with floor to ceiling built-in wardrobes
- Open-plan living and dining area flowing onto balcony
- Modern kitchen with stone bench top and Miele appliances
- Sleek bathroom with plenty of vanity storage
- South-facing balcony looking out to Ross Street
- Internal laundry with washing machine and dryer
- Secure storage cage included
- Ducted Air conditioning, video intercom and NBN connectivity
- 500m to the Tramsheds, light rail station and public transport
- Property is unfurnished