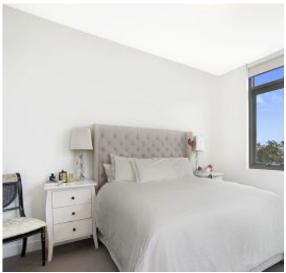

## **GLEBE, NSW** 309/105 Ross Street

This 72sqm, 1-Bedroom Apartment features: Spacious 1-Bedroom Apartment in Harold Park

- Large bedroom with floor to ceiling built-in wardrobes
- Open-plan living and dining area flowing onto balcony
- Modern kitchen with stone bench top and Miele appliances
- Sleek bathroom with plenty of vanity storage
- South-facing balcony looking out to Ross Street
- Internal laundry with washing machine and dryer
- Secure storage cage included
- Ducted Air conditioning, video intercom and NBN connectivity
- 500m to the Tramsheds, light rail station and public transport
- Property is unfurnished