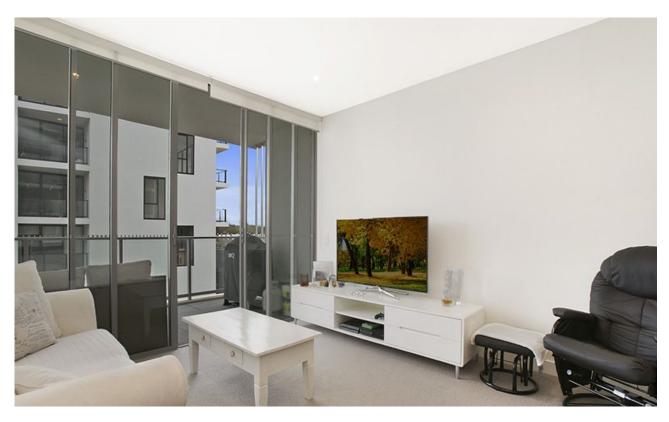

## **GLEBE, NSW** 309/105 Ross Street

This 72sqm, 1-Bedroom Apartment features: Spacious 1-Bedroom Apartment in Harold Park

- Large bedroom with floor to ceiling built-in wardrobes
- Open-plan living and dining area flowing onto balcony
- Modern kitchen with stone bench top and Miele appliances
- Sleek bathroom with plenty of vanity storage
- South-facing balcony looking out to Ross Street
- Internal laundry with washing machine and dryer
- Secure storage cage included
- Ducted Air conditioning, video intercom and NBN connectivity
- 500m to the Tramsheds, light rail station and public transport
- Property is unfurnished