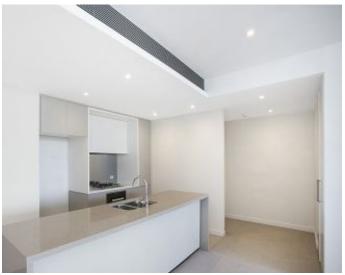

## **DEPOSIT TAKEN**

Garden Facing Two Bedroom Apartment
This beautiful two bedroom apartment has to offer;

- Combined lounge dining area
- Two large bedrooms both with built ins
- Main bedroom has a ensuite with bathtub
- Modern kitchen with stone bench tops with Miele appliances
- Large garden facings balcony
- Internal washing machine & dryer included
- Secure car space and basement storage cage
- Sorry, pets not permitted
- Walking distance to buses, the light rail and the Tramsheds