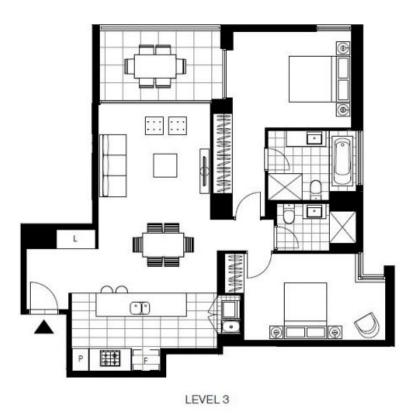

## **DEPOSIT TAKEN**

Garden Facing Two Bedroom Apartment
This beautiful two bedroom apartment has to offer;

- Combined lounge dining area
- Two large bedrooms both with built ins
- Main bedroom has a ensuite with bathtub
- Modern kitchen with stone bench tops with Miele appliances
- Large garden facings balcony
- Internal washing machine & dryer included
- Secure car space and basement storage cage
- Sorry, pets not permitted
- Walking distance to buses, the light rail and the Tramsheds

## **DEPOSIT TAKEN**

Contact: Naz Sabzpouri

02 8588 8888 0401 545 440

Apartment

Date Available: 28/02/2018

**Bond:** \$3240

https://www.resbymirvac.com

Plans shown are only indicative of layout. Dimensions are approximate.