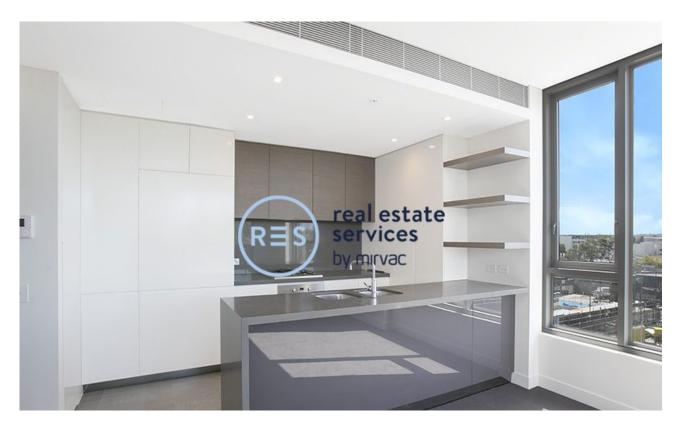

## Large 3-Bedroom Apartment with Parking in Zetland This level 3, East-facing 3-Bedroom Apartment features;

- Large bedrooms with floor to ceiling built-in wardrobes, Master with walk-in robe
- Open plan living and dining area flowing onto balcony
- Modern kitchen with stone benchtops and Miele Appliances
- Integrated Fisher and Paykel fridge provided
- Entertainers' balcony with multiple access points
- Sleek bathrooms with plenty of storage, bath in master
- Internal laundry with dryer included
- Secure car space and storage cage included
- Ducted A/C, NBN Connectivity and video intercom
- 300m walk to Woolworths, The Social Corner, Green Square Train