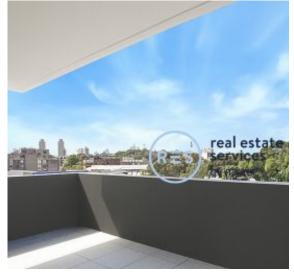

## Large 3-Bedroom Apartment with Parking in Zetland This level 3, East-facing 3-Bedroom Apartment features;

- Large bedrooms with floor to ceiling built-in wardrobes, Master with walk-in robe
- Open plan living and dining area flowing onto balcony
- Modern kitchen with stone benchtops and Miele Appliances
- Integrated Fisher and Paykel fridge provided
- Entertainers' balcony with multiple access points
- Sleek bathrooms with plenty of storage, bath in master
- Internal laundry with dryer included
- Secure car space and storage cage included
- Ducted A/C, NBN Connectivity and video intercom
- 300m walk to Woolworths, The Social Corner, Green Square Train