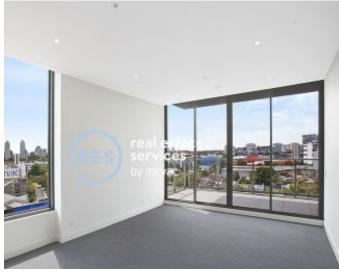

## Large 3-Bedroom Apartment with Parking in Zetland This level 3, East-facing 3-Bedroom Apartment features;

- Large bedrooms with floor to ceiling built-in wardrobes, Master with walk-in robe
- Open plan living and dining area flowing onto balcony
- Modern kitchen with stone benchtops and Miele Appliances
- Integrated Fisher and Paykel fridge provided
- Entertainers' balcony with multiple access points
- Sleek bathrooms with plenty of storage, bath in master
- Internal laundry with dryer included
- Secure car space and storage cage included
- Ducted A/C, NBN Connectivity and video intercom
- 300m walk to Woolworths, The Social Corner, Green Square Train