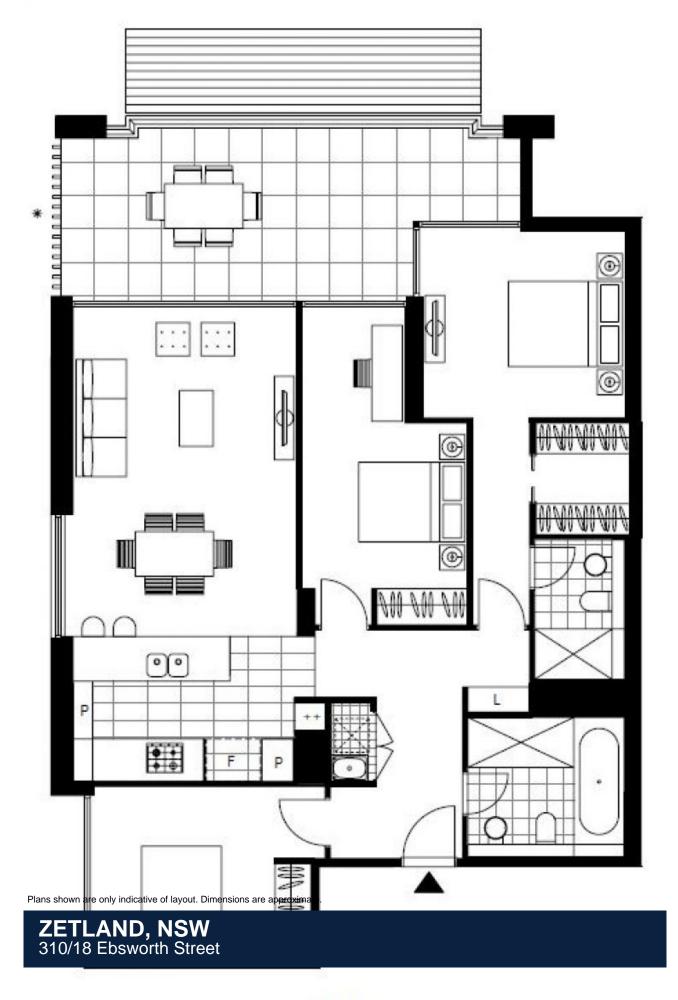

## ZETLAND, NSW 310/18 Ebsworth Street

## Large 3-Bedroom Apartment with Parking in Zetland This level 3, East-facing 3-Bedroom Apartment features;

- Large bedrooms with floor to ceiling built-in wardrobes, Master with walk-in robe
- Open plan living and dining area flowing onto balcony
- Modern kitchen with stone benchtops and Miele Appliances
- Integrated Fisher and Paykel fridge provided
- Entertainers' balcony with multiple access points
- Sleek bathrooms with plenty of storage, bath in master
- Internal laundry with dryer included
- Secure car space and storage cage included
- Ducted A/C, NBN Connectivity and video intercom
- 300m walk to Woolworths, The Social Corner, Green Square Train

LEVEL 3